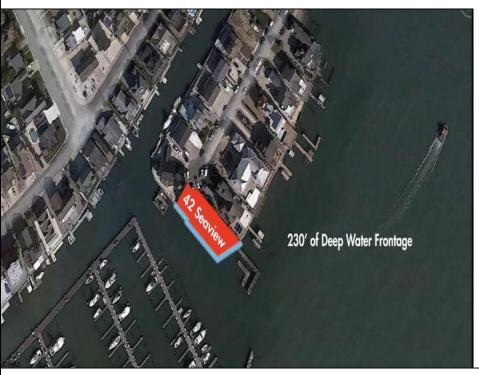

## **COMMENTS**

Waterfront properties are rare. One's with 230 ft of deep-water frontage, unobstructed sunrise and sunset views, the ability to dock up to a 150 ft yacht; all just a few thousand feet from the Great Egg inlet make this property truly a 1 of 1. Welcome to Seaview Point, one of the finest oversized deep water lots in New Jersey with arguably the most significant useable waterfrontage in all of southern New Jersey. This protected location affords 73ft of frontage facing open water and 157 ft of frontage facing the adjacent marina. With a dredging permit approved by the NJ Department of Environmental Protection this unique site can support a Sport Fishing or Motor Yacht up to 150ft in length in protected waters adjacent to the marina. Extending outward into open water this home site has riparian rights that extend approximately 160 ft into the bay. The significant scale of these riparian rights affords the ability for up to four boat slips on lifts able to accommodate boats up to 55 feet in length. Local zoning permits a full three-story house with roof top deck if desired. Amazing sunrise and sunset views from almost any vantage point await the owner of this truly unique property. Located about an hour from Philadelphia and two hours to New York this home site with its extensive water frontage, unique combination of open and protected waters, and advantageous location adjacent to the Great Egg inlet make for a one of kind opportunity. The property requires a new bulkhead and seller has priced the property accordingly.