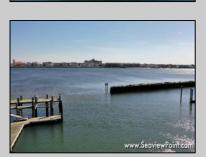

## **COMMENTS**

Waterfront properties are rare. One's with 230 ft of deep-water frontage, unobstructed sunrise and sunset views, the ability to dock up to a 150 ft yacht; all just a few thousand feet from the Great Egg inlet make this property truly a 1 of 1. Welcome to Seaview Point, one of the finest oversized deep water lots in New Jersey with arguably the most significant useable waterfrontage in all of southern New Jersey. This protected location affords 73ft of frontage facing open water and 157 ft of frontage facing the adjacent marina. With a dredging permit approved by the NJ Department of Environmental Protection this unique site can support a Sport Fishing or Motor Yacht up to 150ft in length in protected waters adjacent to the marina. Extending outward into open water this home site has riparian rights that extend approximately 160 ft into the bay. The significant scale of these riparian rights affords the ability for up to four boat slips on lifts able to accommodate boats up to 55 feet in length. Local zoning permits a full three-story house with roof top deck if desired. Amazing sunrise and sunset views from almost any vantage point await the owner of this truly unique property. Located about an hour from Philadelphia and two hours to New York this home site with its extensive water frontage, unique combination of open and protected waters, and advantageous location adjacent to the Great Egg inlet make for a one of kind opportunity. The property requires a new bulkhead and seller has priced the property accordingly.