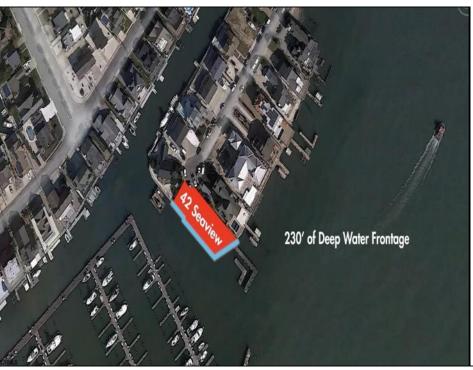

## **COMMENTS**

Waterfront properties are rare. One's with 230 ft of deep-water frontage, unobstructed sunrise and sunset views, the ability to dock up to a 150 ft yacht; all just a few thousand feet from the Great Egg inlet make this property truly a 1 of 1. Welcome to Seaview Point, one of the finest oversized deep water lots in New Jersey with arguably the most significant useable waterfrontage in all of southern New Jersey. This protected location affords 73ft of frontage facing open water and 157 ft of frontage facing the adjacent marina. With a dredging permit approved by the NJ Department of Environmental Protection this unique site can support a Sport Fishing or Motor Yacht up to 150ft in length in protected waters adjacent to the marina. Extending outward into open water this home site has riparian rights that extend approximately 160 ft into the bay. The significant scale of these riparian rights affords the ability for up to four boat slips on lifts able to accommodate boats up to 55 feet in length. Local zoning permits a full three-story house with roof top deck if desired. Amazing sunrise and sunset views from almost any vantage point await the owner of this truly unique property. Located about an hour from Philadelphia and two hours to New York this home site with its extensive water frontage, unique combination of open and protected waters, and advantageous location adjacent to the Great Egg inlet make for a one of kind opportunity. The property requires a new bulkhead and seller has priced the property accordingly.