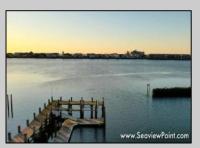

## **COMMENTS**

Waterfront properties are rare. One's with 230 ft of deep-water frontage, unobstructed sunrise and sunset views, the ability to dock up to a 150 ft yacht; all just a few thousand feet from the Great Egg inlet make this property truly a 1 of 1. Welcome to Seaview Point, one of the finest oversized deep water lots in New Jersey with arguably the most significant useable waterfrontage in all of southern New Jersey. This protected location affords 73ft of frontage facing open water and 157 ft of frontage facing the adjacent marina. With a dredging permit approved by the NJ Department of Environmental Protection this unique site can support a Sport Fishing or Motor Yacht up to 150ft in length in protected waters adjacent to the marina. Extending outward into open water this home site has riparian rights that extend approximately 160 ft into the bay. The significant scale of these riparian rights affords the ability for up to four boat slips on lifts able to accommodate boats up to 55 feet in length. Local zoning permits a full three-story house with roof top deck if desired. Amazing sunrise and sunset views from almost any vantage point await the owner of this truly unique property. Located about an hour from Philadelphia and two hours to New York this home site with its extensive water frontage, unique combination of open and protected waters, and advantageous location adjacent to the Great Egg inlet make for a one of kind opportunity. The property requires a new bulkhead and seller has priced the property accordingly.