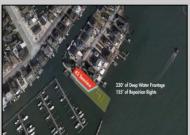

## **COMMENTS**

Waterfront properties are rare. One's with 230 ft of deep-water frontage, unobstructed sunrise and sunset views, the ability to dock up to a 150 ft yacht; all just a few thousand feet from the Great Egg inlet make this property truly a 1 of 1. Welcome to Seaview Point, one of the finest oversized deep water lots in New Jersey with arguably the most significant useable waterfrontage in all of southern New Jersey. This protected location affords 73ft of frontage facing open water and 157 ft of frontage facing the adjacent marina. With a dredging permit approved by the NJ Department of Environmental Protection this unique site can support a Sport Fishing or Motor Yacht up to 150ft in length in protected waters adjacent to the marina. Extending outward into open water this home site has riparian rights that extend approximately 160 ft into the bay. The significant scale of these riparian rights affords the ability for up to four boat slips on lifts able to accommodate boats up to 55 feet in length. Local zoning permits a full three-story house with roof top deck if desired. Amazing sunrise and sunset views from almost any vantage point await the owner of this truly unique property. Located about an hour from Philadelphia and two hours to New York this home site with its extensive water frontage, unique combination of open and protected waters, and advantageous location adjacent to the Great Egg inlet make for a one of kind opportunity. The property requires a new bulkhead and seller has priced the property accordingly.