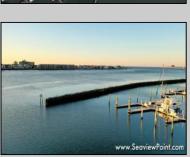

## **COMMENTS**

Waterfront properties are rare. One's with 230 ft of deep-water frontage, unobstructed sunrise and sunset views, the ability to dock up to a 150 ft yacht; all just a few thousand feet from the Great Egg inlet make this property truly a 1 of 1. Welcome to Seaview Point, one of the finest oversized deep water lots in New Jersey with arguably the most significant useable waterfrontage in all of southern New Jersey. This protected location affords 73ft of frontage facing open water and 157 ft of frontage facing the adjacent marina. With a dredging permit approved by the NJ Department of Environmental Protection this unique site can support a Sport Fishing or Motor Yacht up to 150ft in length in protected waters adjacent to the marina. Extending outward into open water this home site has riparian rights that extend approximately 160 ft into the bay. The significant scale of these riparian rights affords the ability for up to four boat slips on lifts able to accommodate boats up to 55 feet in length. Local zoning permits a full three-story house with roof top deck if desired. Amazing sunrise and sunset views from almost any vantage point await the owner of this truly unique property. Located about an hour from Philadelphia and two hours to New York this home site with its extensive water frontage, unique combination of open and protected waters, and advantageous location adjacent to the Great Egg inlet make for a one of kind opportunity. The property requires a new bulkhead and seller has priced the property accordingly.