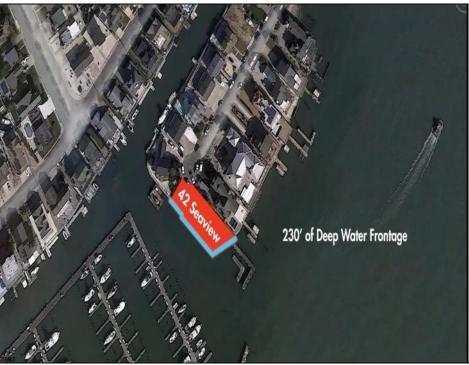

## **COMMENTS**

Waterfront properties are rare. One's with 230 ft of deep-water frontage, unobstructed sunrise and sunset views, the ability to dock up to a 150 ft yacht; all just a few thousand feet from the Great Egg inlet make this property truly a 1 of 1. Welcome to Seaview Point, one of the finest oversized deep water lots in New Jersey with arguably the most significant useable waterfrontage in all of southern New Jersey. This protected location affords 73ft of frontage facing open water and 157 ft of frontage facing the adjacent marina. With a dredging permit approved by the NJ Department of Environmental Protection this unique site can support a Sport Fishing or Motor Yacht up to 150ft in length in protected waters adjacent to the marina. Extending outward into open water this home site has riparian rights that extend approximately 160 ft into the bay. The significant scale of these riparian rights affords the ability for up to four boat slips on lifts able to accommodate boats up to 55 feet in length. Local zoning permits a full three-story house with roof top deck if desired. Amazing sunrise and sunset views from almost any vantage point await the owner of this truly unique property. Located about an hour from Philadelphia and two hours to New York this home site with its extensive water frontage, unique combination of open and protected waters, and advantageous location adjacent to the Great Egg inlet make for a one of kind opportunity. The property requires a new bulkhead and seller has priced the property accordingly.