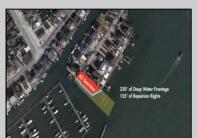

## **COMMENTS**

Waterfront properties are rare. One's with 230 ft of deep-water frontage, unobstructed sunrise and sunset views, the ability to dock up to a 150 ft yacht; all just a few thousand feet from the Great Egg inlet make this property truly a 1 of 1. Welcome to Seaview Point, one of the finest oversized deep water lots in New Jersey with arguably the most significant useable waterfrontage in all of southern New Jersey. This protected location affords 73ft of frontage facing open water and 157 ft of frontage facing the adjacent marina. With a dredging permit approved by the NJ Department of Environmental Protection this unique site can support a Sport Fishing or Motor Yacht up to 150ft in length in protected waters adjacent to the marina. Extending outward into open water this home site has riparian rights that extend approximately 160 ft into the bay. The significant scale of these riparian rights affords the ability for up to four boat slips on lifts able to accommodate boats up to 55 feet in length. Local zoning permits a full three-story house with roof top deck if desired. Amazing sunrise and sunset views from almost any vantage point await the owner of this truly unique property. Located about an hour from Philadelphia and two hours to New York this home site with its extensive water frontage, unique combination of open and protected waters, and advantageous location adjacent to the Great Egg inlet make for a one of kind opportunity. The property requires a new bulkhead and seller has priced the property accordingly.