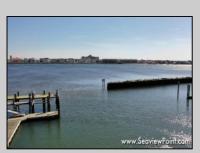

## **COMMENTS**

Waterfront properties are rare. One's with 230 ft of deep-water frontage, unobstructed sunrise and sunset views, the ability to dock up to a 150 ft yacht; all just a few thousand feet from the Great Egg inlet make this property truly a 1 of 1. Welcome to Seaview Point, one of the finest oversized deep water lots in New Jersey with arguably the most significant useable waterfrontage in all of southern New Jersey. This protected location affords 73ft of frontage facing open water and 157 ft of frontage facing the adjacent marina. With a dredging permit approved by the NJ Department of Environmental Protection this unique site can support a Sport Fishing or Motor Yacht up to 150ft in length in protected waters adjacent to the marina. Extending outward into open water this home site has riparian rights that extend approximately 160 ft into the bay. The significant scale of these riparian rights affords the ability for up to four boat slips on lifts able to accommodate boats up to 55 feet in length. Local zoning permits a full three-story house with roof top deck if desired. Amazing sunrise and sunset views from almost any vantage point await the owner of this truly unique property. Located about an hour from Philadelphia and two hours to New York this home site with its extensive water frontage, unique combination of open and protected waters, and advantageous location adjacent to the Great Egg inlet make for a one of kind opportunity. The property requires a new bulkhead and seller has priced the property accordingly.