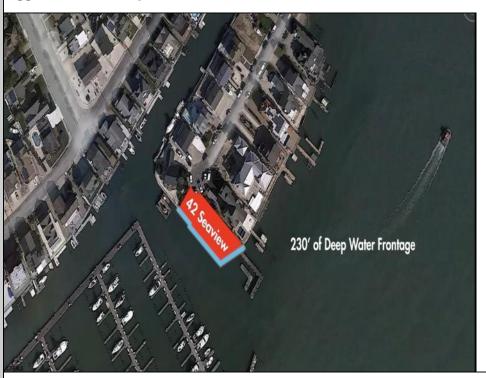

## **COMMENTS**

Waterfront properties are rare. One's with 230 ft of deep-water frontage, unobstructed sunrise and sunset views, the ability to dock up to a 150 ft yacht; all just a few thousand feet from the Great Egg inlet make this property truly a 1 of 1. Welcome to Seaview Point, one of the finest oversized deep water lots in New Jersey with arguably the most significant useable waterfrontage in all of southern New Jersey. This protected location affords 73ft of frontage facing open water and 157 ft of frontage facing the adjacent marina. With a dredging permit approved by the NJ Department of Environmental Protection this unique site can support a Sport Fishing or Motor Yacht up to 150ft in length in protected waters adjacent to the marina. Extending outward into open water this home site has riparian rights that extend approximately 160 ft into the bay. The significant scale of these riparian rights affords the ability for up to four boat slips on lifts able to accommodate boats up to 55 feet in length. Local zoning permits a full three-story house with roof top deck if desired. Amazing sunrise and sunset views from almost any vantage point await the owner of this truly unique property. Located about an hour from Philadelphia and two hours to New York this home site with its extensive water frontage, unique combination of open and protected waters, and advantageous location adjacent to the Great Egg inlet make for a one of kind opportunity. The property requires a new bulkhead and seller has priced the property accordingly.