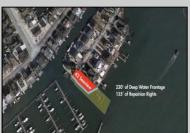

## **COMMENTS**

Waterfront properties are rare. One's with 230 ft of deep-water frontage, unobstructed sunrise and sunset views, the ability to dock up to a 150 ft yacht; all just a few thousand feet from the Great Egg inlet make this property truly a 1 of 1. Welcome to Seaview Point, one of the finest oversized deep water lots in New Jersey with arguably the most significant useable waterfrontage in all of southern New Jersey. This protected location affords 73ft of frontage facing open water and 157 ft of frontage facing the adjacent marina. With a dredging permit approved by the NJ Department of Environmental Protection this unique site can support a Sport Fishing or Motor Yacht up to 150ft in length in protected waters adjacent to the marina. Extending outward into open water this home site has riparian rights that extend approximately 160 ft into the bay. The significant scale of these riparian rights affords the ability for up to four boat slips on lifts able to accommodate boats up to 55 feet in length. Local zoning permits a full three-story house with roof top deck if desired. Amazing sunrise and sunset views from almost any vantage point await the owner of this truly unique property. Located about an hour from Philadelphia and two hours to New York this home site with its extensive water frontage, unique combination of open and protected waters, and advantageous location adjacent to the Great Egg inlet make for a one of kind opportunity. The property requires a new bulkhead and seller has priced the property accordingly.