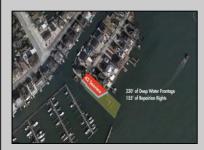

## COMMENTS

Waterfront properties are rare. One's with 230 ft of deep-water frontage, unobstructed sunrise and sunset views, the ability to dock up to a 150 ft yacht; all just a few thousand feet from the Great Egg inlet make this property truly a 1 of 1. Welcome to Seaview Point, one of the finest oversized deep water lots in New Jersey with arguably the most significant useable waterfrontage in all of southern New Jersey. This protected location affords 73ft of frontage facing open water and 157 ft of frontage facing the adjacent marina. With a dredging permit approved by the NJ Department of Environmental Protection this unique site can support a Sport Fishing or Motor Yacht up to 150ft in length in protected waters adjacent to the marina. Extending outward into open water this home site has riparian rights that extend approximately 160 ft into the bay. The significant scale of these riparian rights affords the ability for up to four boat slips on lifts able to accommodate boats up to 55 feet in length. Local zoning permits a full three-story house with roof top deck if desired. Amazing sunrise and sunset views from almost any vantage point await the owner of this truly unique property. Located about an hour from Philadelphia and two hours to New York this home site with its extensive water frontage, unique combination of open and protected waters, and advantageous location adjacent to the Great Egg inlet make for a one of kind opportunity. The property requires a new bulkhead and seller has priced the property accordingly.