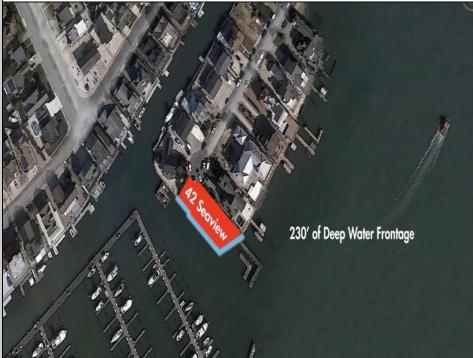

## COMMENTS

Waterfront properties are rare. One's with 230 ft of deep-water frontage, unobstructed sunrise and sunset views, the ability to dock up to a 150 ft yacht; all just a few thousand feet from the Great Egg inlet make this property truly a 1 of 1. Welcome to Seaview Point, one of the finest oversized deep water lots in New Jersey with arguably the most significant useable waterfrontage in all of southern New Jersey. This protected location affords 73ft of frontage facing open water and 157 ft of frontage facing the adjacent marina. With a dredging permit approved by the NJ Department of Environmental Protection this unique site can support a Sport Fishing or Motor Yacht up to 150ft in length in protected waters adjacent to the marina. Extending outward into open water this home site has riparian rights that extend approximately 160 ft into the bay. The significant scale of these riparian rights affords the ability for up to four boat slips on lifts able to accommodate boats up to 55 feet in length. Local zoning permits a full three-story house with roof top deck if desired. Amazing sunrise and sunset views from almost any vantage point await the owner of this truly unique property. Located about an hour from Philadelphia and two hours to New York this home site with its extensive water frontage, unique combination of open and protected waters, and advantageous location adjacent to the Great Egg inlet make for a one of kind opportunity. The property requires a new bulkhead and seller has priced the property accordingly.