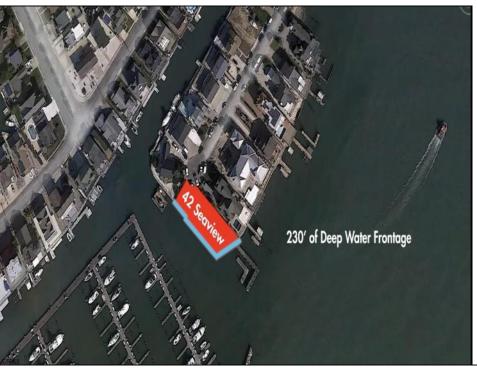

## **COMMENTS**

Waterfront properties are rare. One's with 230 ft of deep-water frontage, unobstructed sunrise and sunset views, the ability to dock up to a 150 ft yacht; all just a few thousand feet from the Great Egg inlet make this property truly a 1 of 1. Welcome to Seaview Point, one of the finest oversized deep water lots in New Jersey with arguably the most significant useable waterfrontage in all of southern New Jersey. This protected location affords 73ft of frontage facing open water and 157 ft of frontage facing the adjacent marina. With a dredging permit approved by the NJ Department of Environmental Protection this unique site can support a Sport Fishing or Motor Yacht up to 150ft in length in protected waters adjacent to the marina. Extending outward into open water this home site has riparian rights that extend approximately 160 ft into the bay. The significant scale of these riparian rights affords the ability for up to four boat slips on lifts able to accommodate boats up to 55 feet in length. Local zoning permits a full three-story house with roof top deck if desired. Amazing sunrise and sunset views from almost any vantage point await the owner of this truly unique property. Located about an hour from Philadelphia and two hours to New York this home site with its extensive water frontage, unique combination of open and protected waters, and advantageous location adjacent to the Great Egg inlet make for a one of kind opportunity. The property requires a new bulkhead and seller has priced the property accordingly.