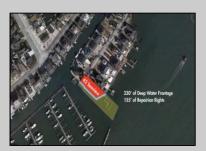

## **COMMENTS**

Waterfront properties are rare. One's with 230 ft of deep-water frontage, unobstructed sunrise and sunset views, the ability to dock up to a 150 ft yacht; all just a few thousand feet from the Great Egg inlet make this property truly a 1 of 1. Welcome to Seaview Point, one of the finest oversized deep water lots in New Jersey with arguably the most significant useable waterfrontage in all of southern New Jersey. This protected location affords 73ft of frontage facing open water and 157 ft of frontage facing the adjacent marina. With a dredging permit approved by the NJ Department of Environmental Protection this unique site can support a Sport Fishing or Motor Yacht up to 150ft in length in protected waters adjacent to the marina. Extending outward into open water this home site has riparian rights that extend approximately 160 ft into the bay. The significant scale of these riparian rights affords the ability for up to four boat slips on lifts able to accommodate boats up to 55 feet in length. Local zoning permits a full three-story house with roof top deck if desired. Amazing sunrise and sunset views from almost any vantage point await the owner of this truly unique property. Located about an hour from Philadelphia and two hours to New York this home site with its extensive water frontage, unique combination of open and protected waters, and advantageous location adjacent to the Great Egg inlet make for a one of kind opportunity. The property requires a new bulkhead and seller has priced the property accordingly.