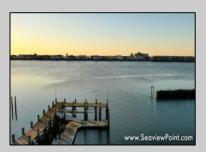

## **COMMENTS**

Waterfront properties are rare. One's with 230 ft of deep-water frontage, unobstructed sunrise and sunset views, the ability to dock up to a 150 ft yacht; all just a few thousand feet from the Great Egg inlet make this property truly a 1 of 1. Welcome to Seaview Point, one of the finest oversized deep water lots in New Jersey with arguably the most significant useable waterfrontage in all of southern New Jersey. This protected location affords 73ft of frontage facing open water and 157 ft of frontage facing the adjacent marina. With a dredging permit approved by the NJ Department of Environmental Protection this unique site can support a Sport Fishing or Motor Yacht up to 150ft in length in protected waters adjacent to the marina. Extending outward into open water this home site has riparian rights that extend approximately 160 ft into the bay. The significant scale of these riparian rights affords the ability for up to four boat slips on lifts able to accommodate boats up to 55 feet in length. Local zoning permits a full three-story house with roof top deck if desired. Amazing sunrise and sunset views from almost any vantage point await the owner of this truly unique property. Located about an hour from Philadelphia and two hours to New York this home site with its extensive water frontage, unique combination of open and protected waters, and advantageous location adjacent to the Great Egg inlet make for a one of kind opportunity. The property requires a new bulkhead and seller has priced the property accordingly.