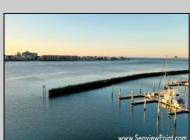

## **COMMENTS**

Waterfront properties are rare. One's with 230 ft of deep-water frontage, unobstructed sunrise and sunset views, the ability to dock up to a 150 ft yacht; all just a few thousand feet from the Great Egg inlet make this property truly a 1 of 1. Welcome to Seaview Point, one of the finest oversized deep water lots in New Jersey with arguably the most significant useable waterfrontage in all of southern New Jersey. This protected location affords 73ft of frontage facing open water and 157 ft of frontage facing the adjacent marina. With a dredging permit approved by the NJ Department of Environmental Protection this unique site can support a Sport Fishing or Motor Yacht up to 150ft in length in protected waters adjacent to the marina. Extending outward into open water this home site has riparian rights that extend approximately 160 ft into the bay. The significant scale of these riparian rights affords the ability for up to four boat slips on lifts able to accommodate boats up to 55 feet in length. Local zoning permits a full three-story house with roof top deck if desired. Amazing sunrise and sunset views from almost any vantage point await the owner of this truly unique property. Located about an hour from Philadelphia and two hours to New York this home site with its extensive water frontage, unique combination of open and protected waters, and advantageous location adjacent to the Great Egg inlet make for a one of kind opportunity. The property requires a new bulkhead and seller has priced the property accordingly.