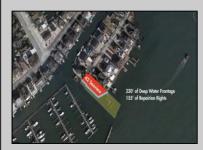

## COMMENTS

Waterfront properties are rare. One's with 230 ft of deep-water frontage, unobstructed sunrise and sunset views, the ability to dock up to a 150 ft yacht; all just a few thousand feet from the Great Egg inlet make this property truly a 1 of 1. Welcome to Seaview Point, one of the finest oversized deep water lots in New Jersey with arguably the most significant useable waterfrontage in all of southern New Jersey. This protected location affords 73ft of frontage facing open water and 157 ft of frontage facing the adjacent marina. With a dredging permit approved by the NJ Department of Environmental Protection this unique site can support a Sport Fishing or Motor Yacht up to 150ft in length in protected waters adjacent to the marina. Extending outward into open water this home site has riparian rights that extend approximately 160 ft into the bay. The significant scale of these riparian rights affords the ability for up to four boat slips on lifts able to accommodate boats up to 55 feet in length. Local zoning permits a full three-story house with roof top deck if desired. Amazing sunrise and sunset views from almost any vantage point await the owner of this truly unique property. Located about an hour from Philadelphia and two hours to New York this home site with its extensive water frontage, unique combination of open and protected waters, and advantageous location adjacent to the Great Egg inlet make for a one of kind opportunity. The property requires a new bulkhead and seller has priced the property accordingly.