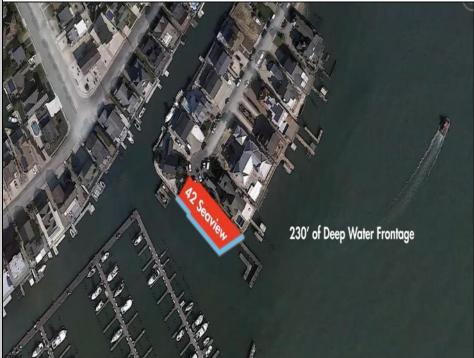

## COMMENTS

Waterfront properties are rare. One's with 230 ft of deep-water frontage, unobstructed sunrise and sunset views, the ability to dock up to a 150 ft yacht; all just a few thousand feet from the Great Egg inlet make this property truly a 1 of 1. Welcome to Seaview Point, one of the finest oversized deep water lots in New Jersey with arguably the most significant useable waterfrontage in all of southern New Jersey. This protected location affords 73ft of frontage facing open water and 157 ft of frontage facing the adjacent marina. With a dredging permit approved by the NJ Department of Environmental Protection this unique site can support a Sport Fishing or Motor Yacht up to 150ft in length in protected waters adjacent to the marina. Extending outward into open water this home site has riparian rights that extend approximately 160 ft into the bay. The significant scale of these riparian rights affords the ability for up to four boat slips on lifts able to accommodate boats up to 55 feet in length. Local zoning permits a full three-story house with roof top deck if desired. Amazing sunrise and sunset views from almost any vantage point await the owner of this truly unique property. Located about an hour from Philadelphia and two hours to New York this home site with its extensive water frontage, unique combination of open and protected waters, and advantageous location adjacent to the Great Egg inlet make for a one of kind opportunity. The property requires a new bulkhead and seller has priced the property accordingly.