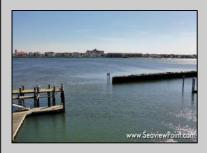

## **COMMENTS**

Waterfront properties are rare. One's with 230 ft of deep-water frontage, unobstructed sunrise and sunset views, the ability to dock up to a 150 ft yacht; all just a few thousand feet from the Great Egg inlet make this property truly a 1 of 1. Welcome to Seaview Point, one of the finest oversized deep water lots in New Jersey with arguably the most significant useable waterfrontage in all of southern New Jersey. This protected location affords 73ft of frontage facing open water and 157 ft of frontage facing the adjacent marina. With a dredging permit approved by the NJ Department of Environmental Protection this unique site can support a Sport Fishing or Motor Yacht up to 150ft in length in protected waters adjacent to the marina. Extending outward into open water this home site has riparian rights that extend approximately 160 ft into the bay. The significant scale of these riparian rights affords the ability for up to four boat slips on lifts able to accommodate boats up to 55 feet in length. Local zoning permits a full three-story house with roof top deck if desired. Amazing sunrise and sunset views from almost any vantage point await the owner of this truly unique property. Located about an hour from Philadelphia and two hours to New York this home site with its extensive water frontage, unique combination of open and protected waters, and advantageous location adjacent to the Great Egg inlet make for a one of kind opportunity. The property requires a new bulkhead and seller has priced the property accordingly.