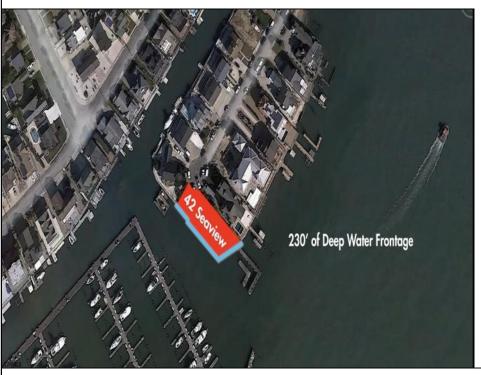

## **COMMENTS**

Waterfront properties are rare. One's with 230 ft of deep-water frontage, unobstructed sunrise and sunset views, the ability to dock up to a 150 ft yacht; all just a few thousand feet from the Great Egg inlet make this property truly a 1 of 1. Welcome to Seaview Point, one of the finest oversized deep water lots in New Jersey with arguably the most significant useable waterfrontage in all of southern New Jersey. This protected location affords 73ft of frontage facing open water and 157 ft of frontage facing the adjacent marina. With a dredging permit approved by the NJ Department of Environmental Protection this unique site can support a Sport Fishing or Motor Yacht up to 150ft in length in protected waters adjacent to the marina. Extending outward into open water this home site has riparian rights that extend approximately 160 ft into the bay. The significant scale of these riparian rights affords the ability for up to four boat slips on lifts able to accommodate boats up to 55 feet in length. Local zoning permits a full three-story house with roof top deck if desired. Amazing sunrise and sunset views from almost any vantage point await the owner of this truly unique property. Located about an hour from Philadelphia and two hours to New York this home site with its extensive water frontage, unique combination of open and protected waters, and advantageous location adjacent to the Great Egg inlet make for a one of kind opportunity. The property requires a new bulkhead and seller has priced the property accordingly.