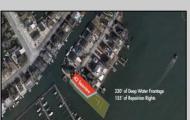

## **COMMENTS**

Waterfront properties are rare. One's with 230 ft of deep-water frontage, unobstructed sunrise and sunset views, the ability to dock up to a 150 ft yacht; all just a few thousand feet from the Great Egg inlet make this property truly a 1 of 1. Welcome to Seaview Point, one of the finest oversized deep water lots in New Jersey with arguably the most significant useable waterfrontage in all of southern New Jersey. This protected location affords 73ft of frontage facing open water and 157 ft of frontage facing the adjacent marina. With a dredging permit approved by the NJ Department of Environmental Protection this unique site can support a Sport Fishing or Motor Yacht up to 150ft in length in protected waters adjacent to the marina. Extending outward into open water this home site has riparian rights that extend approximately 160 ft into the bay. The significant scale of these riparian rights affords the ability for up to four boat slips on lifts able to accommodate boats up to 55 feet in length. Local zoning permits a full three-story house with roof top deck if desired. Amazing sunrise and sunset views from almost any vantage point await the owner of this truly unique property. Located about an hour from Philadelphia and two hours to New York this home site with its extensive water frontage, unique combination of open and protected waters, and advantageous location adjacent to the Great Egg inlet make for a one of kind opportunity. The property requires a new bulkhead and seller has priced the property accordingly.