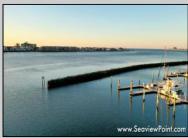

## **COMMENTS**

Waterfront properties are rare. One's with 230 ft of deep-water frontage, unobstructed sunrise and sunset views, the ability to dock up to a 150 ft yacht; all just a few thousand feet from the Great Egg inlet make this property truly a 1 of 1. Welcome to Seaview Point, one of the finest oversized deep water lots in New Jersey with arguably the most significant useable waterfrontage in all of southern New Jersey. This protected location affords 73ft of frontage facing open water and 157 ft of frontage facing the adjacent marina. With a dredging permit approved by the NJ Department of Environmental Protection this unique site can support a Sport Fishing or Motor Yacht up to 150ft in length in protected waters adjacent to the marina. Extending outward into open water this home site has riparian rights that extend approximately 160 ft into the bay. The significant scale of these riparian rights affords the ability for up to four boat slips on lifts able to accommodate boats up to 55 feet in length. Local zoning permits a full three-story house with roof top deck if desired. Amazing sunrise and sunset views from almost any vantage point await the owner of this truly unique property. Located about an hour from Philadelphia and two hours to New York this home site with its extensive water frontage, unique combination of open and protected waters, and advantageous location adjacent to the Great Egg inlet make for a one of kind opportunity. The property requires a new bulkhead and seller has priced the property accordingly.