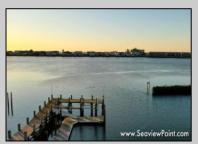

## **COMMENTS**

Waterfront properties are rare. One's with 230 ft of deep-water frontage, unobstructed sunrise and sunset views, the ability to dock up to a 150 ft yacht; all just a few thousand feet from the Great Egg inlet make this property truly a 1 of 1. Welcome to Seaview Point, one of the finest oversized deep water lots in New Jersey with arguably the most significant useable waterfrontage in all of southern New Jersey. This protected location affords 73ft of frontage facing open water and 157 ft of frontage facing the adjacent marina. With a dredging permit approved by the NJ Department of Environmental Protection this unique site can support a Sport Fishing or Motor Yacht up to 150ft in length in protected waters adjacent to the marina. Extending outward into open water this home site has riparian rights that extend approximately 160 ft into the bay. The significant scale of these riparian rights affords the ability for up to four boat slips on lifts able to accommodate boats up to 55 feet in length. Local zoning permits a full three-story house with roof top deck if desired. Amazing sunrise and sunset views from almost any vantage point await the owner of this truly unique property. Located about an hour from Philadelphia and two hours to New York this home site with its extensive water frontage, unique combination of open and protected waters, and advantageous location adjacent to the Great Egg inlet make for a one of kind opportunity. The property requires a new bulkhead and seller has priced the property accordingly.