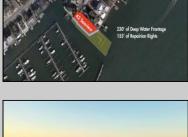

## **COMMENTS**

Waterfront properties are rare. One's with 230 ft of deep-water frontage, unobstructed sunrise and sunset views, the ability to dock up to a 150 ft yacht; all just a few thousand feet from the Great Egg inlet make this property truly a 1 of 1. Welcome to Seaview Point, one of the finest oversized deep water lots in New Jersey with arguably the most significant useable waterfrontage in all of southern New Jersey. This protected location affords 73ft of frontage facing open water and 157 ft of frontage facing the adjacent marina. With a dredging permit approved by the NJ Department of Environmental Protection this unique site can support a Sport Fishing or Motor Yacht up to 150ft in length in protected waters adjacent to the marina. Extending outward into open water this home site has riparian rights that extend approximately 160 ft into the bay. The significant scale of these riparian rights affords the ability for up to four boat slips on lifts able to accommodate boats up to 55 feet in length. Local zoning permits a full three-story house with roof top deck if desired. Amazing sunrise and sunset views from almost any vantage point await the owner of this truly unique property. Located about an hour from Philadelphia and two hours to New York this home site with its extensive water frontage, unique combination of open and protected waters, and advantageous location adjacent to the Great Egg inlet make for a one of kind opportunity. The property requires a new bulkhead and seller has priced the property accordingly.