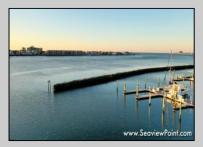

## COMMENTS

Waterfront properties are rare. One's with 230 ft of deep-water frontage, unobstructed sunrise and sunset views, the ability to dock up to a 150 ft yacht; all just a few thousand feet from the Great Egg inlet make this property truly a 1 of 1. Welcome to Seaview Point, one of the finest oversized deep water lots in New Jersey with arguably the most significant useable waterfrontage in all of southern New Jersey. This protected location affords 73ft of frontage facing open water and 157 ft of frontage facing the adjacent marina. With a dredging permit approved by the NJ Department of Environmental Protection this unique site can support a Sport Fishing or Motor Yacht up to 150ft in length in protected waters adjacent to the marina. Extending outward into open water this home site has riparian rights that extend approximately 160 ft into the bay. The significant scale of these riparian rights affords the ability for up to four boat slips on lifts able to accommodate boats up to 55 feet in length. Local zoning permits a full three-story house with roof top deck if desired. Amazing sunrise and sunset views from almost any vantage point await the owner of this truly unique property. Located about an hour from Philadelphia and two hours to New York this home site with its extensive water frontage, unique combination of open and protected waters, and advantageous location adjacent to the Great Egg inlet make for a one of kind opportunity. The property requires a new bulkhead and seller has priced the property accordingly.