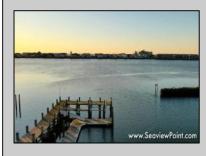

## COMMENTS

Waterfront properties are rare. One's with 230 ft of deep-water frontage, unobstructed sunrise and sunset views, the ability to dock up to a 150 ft yacht; all just a few thousand feet from the Great Egg inlet make this property truly a 1 of 1. Welcome to Seaview Point, one of the finest oversized deep water lots in New Jersey with arguably the most significant useable waterfrontage in all of southern New Jersey. This protected location affords 73ft of frontage facing open water and 157 ft of frontage facing the adjacent marina. With a dredging permit approved by the NJ Department of Environmental Protection this unique site can support a Sport Fishing or Motor Yacht up to 150ft in length in protected waters adjacent to the marina. Extending outward into open water this home site has riparian rights that extend approximately 160 ft into the bay. The significant scale of these riparian rights affords the ability for up to four boat slips on lifts able to accommodate boats up to 55 feet in length. Local zoning permits a full three-story house with roof top deck if desired. Amazing sunrise and sunset views from almost any vantage point await the owner of this truly unique property. Located about an hour from Philadelphia and two hours to New York this home site with its extensive water frontage, unique combination of open and protected waters, and advantageous location adjacent to the Great Egg inlet make for a one of kind opportunity. The property requires a new bulkhead and seller has priced the property accordingly.