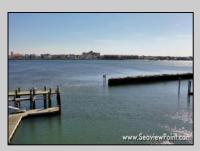

## COMMENTS

Waterfront properties are rare. One's with 230 ft of deep-water frontage, unobstructed sunrise and sunset views, the ability to dock up to a 150 ft yacht; all just a few thousand feet from the Great Egg inlet make this property truly a 1 of 1. Welcome to Seaview Point, one of the finest oversized deep water lots in New Jersey with arguably the most significant useable waterfrontage in all of southern New Jersey. This protected location affords 73ft of frontage facing open water and 157 ft of frontage facing the adjacent marina. With a dredging permit approved by the NJ Department of Environmental Protection this unique site can support a Sport Fishing or Motor Yacht up to 150ft in length in protected waters adjacent to the marina. Extending outward into open water this home site has riparian rights that extend approximately 160 ft into the bay. The significant scale of these riparian rights affords the ability for up to four boat slips on lifts able to accommodate boats up to 55 feet in length. Local zoning permits a full three-story house with roof top deck if desired. Amazing sunrise and sunset views from almost any vantage point await the owner of this truly unique property. Located about an hour from Philadelphia and two hours to New York this home site with its extensive water frontage, unique combination of open and protected waters, and advantageous location adjacent to the Great Egg inlet make for a one of kind opportunity. The property requires a new bulkhead and seller has priced the property accordingly.