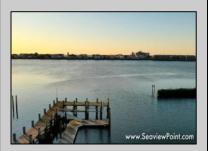

## **COMMENTS**

Waterfront properties are rare. One's with 230 ft of deep-water frontage, unobstructed sunrise and sunset views, the ability to dock up to a 150 ft yacht; all just a few thousand feet from the Great Egg inlet make this property truly a 1 of 1. Welcome to Seaview Point, one of the finest oversized deep water lots in New Jersey with arguably the most significant useable waterfrontage in all of southern New Jersey. This protected location affords 73ft of frontage facing open water and 157 ft of frontage facing the adjacent marina. With a dredging permit approved by the NJ Department of Environmental Protection this unique site can support a Sport Fishing or Motor Yacht up to 150ft in length in protected waters adjacent to the marina. Extending outward into open water this home site has riparian rights that extend approximately 160 ft into the bay. The significant scale of these riparian rights affords the ability for up to four boat slips on lifts able to accommodate boats up to 55 feet in length. Local zoning permits a full three-story house with roof top deck if desired. Amazing sunrise and sunset views from almost any vantage point await the owner of this truly unique property. Located about an hour from Philadelphia and two hours to New York this home site with its extensive water frontage, unique combination of open and protected waters, and advantageous location adjacent to the Great Egg inlet make for a one of kind opportunity. The property requires a new bulkhead and seller has priced the property accordingly.