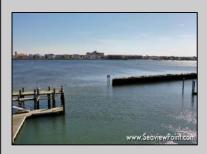

## **COMMENTS**

Waterfront properties are rare. One's with 230 ft of deep-water frontage, unobstructed sunrise and sunset views, the ability to dock up to a 150 ft yacht; all just a few thousand feet from the Great Egg inlet make this property truly a 1 of 1. Welcome to Seaview Point, one of the finest oversized deep water lots in New Jersey with arguably the most significant useable waterfrontage in all of southern New Jersey. This protected location affords 73ft of frontage facing open water and 157 ft of frontage facing the adjacent marina. With a dredging permit approved by the NJ Department of Environmental Protection this unique site can support a Sport Fishing or Motor Yacht up to 150ft in length in protected waters adjacent to the marina. Extending outward into open water this home site has riparian rights that extend approximately 160 ft into the bay. The significant scale of these riparian rights affords the ability for up to four boat slips on lifts able to accommodate boats up to 55 feet in length. Local zoning permits a full three-story house with roof top deck if desired. Amazing sunrise and sunset views from almost any vantage point await the owner of this truly unique property. Located about an hour from Philadelphia and two hours to New York this home site with its extensive water frontage, unique combination of open and protected waters, and advantageous location adjacent to the Great Egg inlet make for a one of kind opportunity. The property requires a new bulkhead and seller has priced the property accordingly.