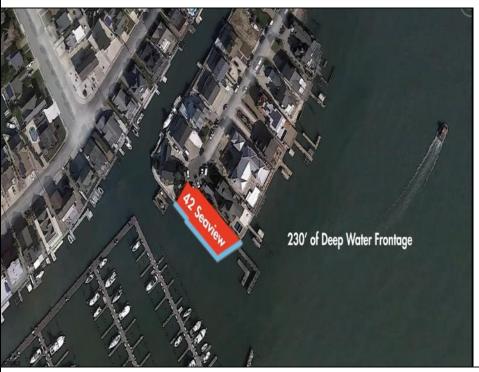

## **COMMENTS**

Waterfront properties are rare. One's with 230 ft of deep-water frontage, unobstructed sunrise and sunset views, the ability to dock up to a 150 ft yacht; all just a few thousand feet from the Great Egg inlet make this property truly a 1 of 1. Welcome to Seaview Point, one of the finest oversized deep water lots in New Jersey with arguably the most significant useable waterfrontage in all of southern New Jersey. This protected location affords 73ft of frontage facing open water and 157 ft of frontage facing the adjacent marina. With a dredging permit approved by the NJ Department of Environmental Protection this unique site can support a Sport Fishing or Motor Yacht up to 150ft in length in protected waters adjacent to the marina. Extending outward into open water this home site has riparian rights that extend approximately 160 ft into the bay. The significant scale of these riparian rights affords the ability for up to four boat slips on lifts able to accommodate boats up to 55 feet in length. Local zoning permits a full three-story house with roof top deck if desired. Amazing sunrise and sunset views from almost any vantage point await the owner of this truly unique property. Located about an hour from Philadelphia and two hours to New York this home site with its extensive water frontage, unique combination of open and protected waters, and advantageous location adjacent to the Great Egg inlet make for a one of kind opportunity. The property requires a new bulkhead and seller has priced the property accordingly.