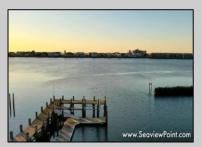

## **COMMENTS**

Waterfront properties are rare. One's with 230 ft of deep-water frontage, unobstructed sunrise and sunset views, the ability to dock up to a 150 ft yacht; all just a few thousand feet from the Great Egg inlet make this property truly a 1 of 1. Welcome to Seaview Point, one of the finest oversized deep water lots in New Jersey with arguably the most significant useable waterfrontage in all of southern New Jersey. This protected location affords 73ft of frontage facing open water and 157 ft of frontage facing the adjacent marina. With a dredging permit approved by the NJ Department of Environmental Protection this unique site can support a Sport Fishing or Motor Yacht up to 150ft in length in protected waters adjacent to the marina. Extending outward into open water this home site has riparian rights that extend approximately 160 ft into the bay. The significant scale of these riparian rights affords the ability for up to four boat slips on lifts able to accommodate boats up to 55 feet in length. Local zoning permits a full three-story house with roof top deck if desired. Amazing sunrise and sunset views from almost any vantage point await the owner of this truly unique property. Located about an hour from Philadelphia and two hours to New York this home site with its extensive water frontage, unique combination of open and protected waters, and advantageous location adjacent to the Great Egg inlet make for a one of kind opportunity. The property requires a new bulkhead and seller has priced the property accordingly.