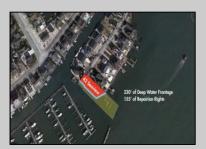

## **COMMENTS**

Waterfront properties are rare. One's with 230 ft of deep-water frontage, unobstructed sunrise and sunset views, the ability to dock up to a 150 ft yacht; all just a few thousand feet from the Great Egg inlet make this property truly a 1 of 1. Welcome to Seaview Point, one of the finest oversized deep water lots in New Jersey with arguably the most significant useable waterfrontage in all of southern New Jersey. This protected location affords 73ft of frontage facing open water and 157 ft of frontage facing the adjacent marina. With a dredging permit approved by the NJ Department of Environmental Protection this unique site can support a Sport Fishing or Motor Yacht up to 150ft in length in protected waters adjacent to the marina. Extending outward into open water this home site has riparian rights that extend approximately 160 ft into the bay. The significant scale of these riparian rights affords the ability for up to four boat slips on lifts able to accommodate boats up to 55 feet in length. Local zoning permits a full three-story house with roof top deck if desired. Amazing sunrise and sunset views from almost any vantage point await the owner of this truly unique property. Located about an hour from Philadelphia and two hours to New York this home site with its extensive water frontage, unique combination of open and protected waters, and advantageous location adjacent to the Great Egg inlet make for a one of kind opportunity. The property requires a new bulkhead and seller has priced the property accordingly.