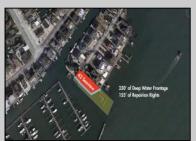

## **COMMENTS**

Waterfront properties are rare. One's with 230 ft of deep-water frontage, unobstructed sunrise and sunset views, the ability to dock up to a 150 ft yacht; all just a few thousand feet from the Great Egg inlet make this property truly a 1 of 1. Welcome to Seaview Point, one of the finest oversized deep water lots in New Jersey with arguably the most significant useable waterfrontage in all of southern New Jersey. This protected location affords 73ft of frontage facing open water and 157 ft of frontage facing the adjacent marina. With a dredging permit approved by the NJ Department of Environmental Protection this unique site can support a Sport Fishing or Motor Yacht up to 150ft in length in protected waters adjacent to the marina. Extending outward into open water this home site has riparian rights that extend approximately 160 ft into the bay. The significant scale of these riparian rights affords the ability for up to four boat slips on lifts able to accommodate boats up to 55 feet in length. Local zoning permits a full three-story house with roof top deck if desired. Amazing sunrise and sunset views from almost any vantage point await the owner of this truly unique property. Located about an hour from Philadelphia and two hours to New York this home site with its extensive water frontage, unique combination of open and protected waters, and advantageous location adjacent to the Great Egg inlet make for a one of kind opportunity. The property requires a new bulkhead and seller has priced the property accordingly.