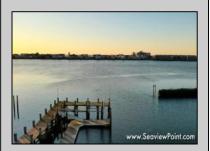

## **COMMENTS**

Waterfront properties are rare. One's with 230 ft of deep-water frontage, unobstructed sunrise and sunset views, the ability to dock up to a 150 ft yacht; all just a few thousand feet from the Great Egg inlet make this property truly a 1 of 1. Welcome to Seaview Point, one of the finest oversized deep water lots in New Jersey with arguably the most significant useable waterfrontage in all of southern New Jersey. This protected location affords 73ft of frontage facing open water and 157 ft of frontage facing the adjacent marina. With a dredging permit approved by the NJ Department of Environmental Protection this unique site can support a Sport Fishing or Motor Yacht up to 150ft in length in protected waters adjacent to the marina. Extending outward into open water this home site has riparian rights that extend approximately 160 ft into the bay. The significant scale of these riparian rights affords the ability for up to four boat slips on lifts able to accommodate boats up to 55 feet in length. Local zoning permits a full three-story house with roof top deck if desired. Amazing sunrise and sunset views from almost any vantage point await the owner of this truly unique property. Located about an hour from Philadelphia and two hours to New York this home site with its extensive water frontage, unique combination of open and protected waters, and advantageous location adjacent to the Great Egg inlet make for a one of kind opportunity. The property requires a new bulkhead and seller has priced the property accordingly.