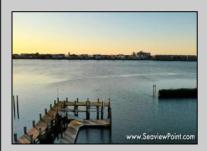

## **COMMENTS**

Waterfront properties are rare. One's with 230 ft of deep-water frontage, unobstructed sunrise and sunset views, the ability to dock up to a 150 ft yacht; all just a few thousand feet from the Great Egg inlet make this property truly a 1 of 1. Welcome to Seaview Point, one of the finest oversized deep water lots in New Jersey with arguably the most significant useable waterfrontage in all of southern New Jersey. This protected location affords 73ft of frontage facing open water and 157 ft of frontage facing the adjacent marina. With a dredging permit approved by the NJ Department of Environmental Protection this unique site can support a Sport Fishing or Motor Yacht up to 150ft in length in protected waters adjacent to the marina. Extending outward into open water this home site has riparian rights that extend approximately 160 ft into the bay. The significant scale of these riparian rights affords the ability for up to four boat slips on lifts able to accommodate boats up to 55 feet in length. Local zoning permits a full three-story house with roof top deck if desired. Amazing sunrise and sunset views from almost any vantage point await the owner of this truly unique property. Located about an hour from Philadelphia and two hours to New York this home site with its extensive water frontage, unique combination of open and protected waters, and advantageous location adjacent to the Great Egg inlet make for a one of kind opportunity. The property requires a new bulkhead and seller has priced the property accordingly.