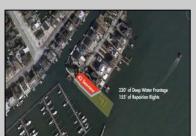

## **COMMENTS**

Waterfront properties are rare. One's with 230 ft of deep-water frontage, unobstructed sunrise and sunset views, the ability to dock up to a 150 ft yacht; all just a few thousand feet from the Great Egg inlet make this property truly a 1 of 1. Welcome to Seaview Point, one of the finest oversized deep water lots in New Jersey with arguably the most significant useable waterfrontage in all of southern New Jersey. This protected location affords 73ft of frontage facing open water and 157 ft of frontage facing the adjacent marina. With a dredging permit approved by the NJ Department of Environmental Protection this unique site can support a Sport Fishing or Motor Yacht up to 150ft in length in protected waters adjacent to the marina. Extending outward into open water this home site has riparian rights that extend approximately 160 ft into the bay. The significant scale of these riparian rights affords the ability for up to four boat slips on lifts able to accommodate boats up to 55 feet in length. Local zoning permits a full three-story house with roof top deck if desired. Amazing sunrise and sunset views from almost any vantage point await the owner of this truly unique property. Located about an hour from Philadelphia and two hours to New York this home site with its extensive water frontage, unique combination of open and protected waters, and advantageous location adjacent to the Great Egg inlet make for a one of kind opportunity. The property requires a new bulkhead and seller has priced the property accordingly.