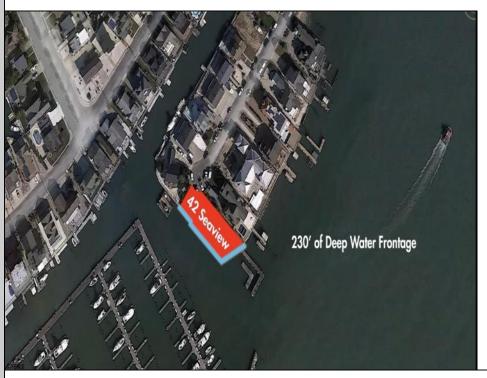

## **COMMENTS**

Waterfront properties are rare. One's with 230 ft of deep-water frontage, unobstructed sunrise and sunset views, the ability to dock up to a 150 ft yacht; all just a few thousand feet from the Great Egg inlet make this property truly a 1 of 1. Welcome to Seaview Point, one of the finest oversized deep water lots in New Jersey with arguably the most significant useable waterfrontage in all of southern New Jersey. This protected location affords 73ft of frontage facing open water and 157 ft of frontage facing the adjacent marina. With a dredging permit approved by the NJ Department of Environmental Protection this unique site can support a Sport Fishing or Motor Yacht up to 150ft in length in protected waters adjacent to the marina. Extending outward into open water this home site has riparian rights that extend approximately 160 ft into the bay. The significant scale of these riparian rights affords the ability for up to four boat slips on lifts able to accommodate boats up to 55 feet in length. Local zoning permits a full three-story house with roof top deck if desired. Amazing sunrise and sunset views from almost any vantage point await the owner of this truly unique property. Located about an hour from Philadelphia and two hours to New York this home site with its extensive water frontage, unique combination of open and protected waters, and advantageous location adjacent to the Great Egg inlet make for a one of kind opportunity. The property requires a new bulkhead and seller has priced the property accordingly.