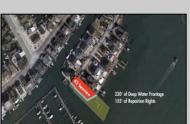

## **COMMENTS**

Waterfront properties are rare. One's with 230 ft of deep-water frontage, unobstructed sunrise and sunset views, the ability to dock up to a 150 ft yacht; all just a few thousand feet from the Great Egg inlet make this property truly a 1 of 1. Welcome to Seaview Point, one of the finest oversized deep water lots in New Jersey with arguably the most significant useable waterfrontage in all of southern New Jersey. This protected location affords 73ft of frontage facing open water and 157 ft of frontage facing the adjacent marina. With a dredging permit approved by the NJ Department of Environmental Protection this unique site can support a Sport Fishing or Motor Yacht up to 150ft in length in protected waters adjacent to the marina. Extending outward into open water this home site has riparian rights that extend approximately 160 ft into the bay. The significant scale of these riparian rights affords the ability for up to four boat slips on lifts able to accommodate boats up to 55 feet in length. Local zoning permits a full three-story house with roof top deck if desired. Amazing sunrise and sunset views from almost any vantage point await the owner of this truly unique property. Located about an hour from Philadelphia and two hours to New York this home site with its extensive water frontage, unique combination of open and protected waters, and advantageous location adjacent to the Great Egg inlet make for a one of kind opportunity. The property requires a new bulkhead and seller has priced the property accordingly.