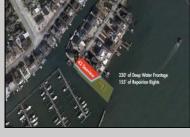

## **COMMENTS**

Waterfront properties are rare. One's with 230 ft of deep-water frontage, unobstructed sunrise and sunset views, the ability to dock up to a 150 ft yacht; all just a few thousand feet from the Great Egg inlet make this property truly a 1 of 1. Welcome to Seaview Point, one of the finest oversized deep water lots in New Jersey with arguably the most significant useable waterfrontage in all of southern New Jersey. This protected location affords 73ft of frontage facing open water and 157 ft of frontage facing the adjacent marina. With a dredging permit approved by the NJ Department of Environmental Protection this unique site can support a Sport Fishing or Motor Yacht up to 150ft in length in protected waters adjacent to the marina. Extending outward into open water this home site has riparian rights that extend approximately 160 ft into the bay. The significant scale of these riparian rights affords the ability for up to four boat slips on lifts able to accommodate boats up to 55 feet in length. Local zoning permits a full three-story house with roof top deck if desired. Amazing sunrise and sunset views from almost any vantage point await the owner of this truly unique property. Located about an hour from Philadelphia and two hours to New York this home site with its extensive water frontage, unique combination of open and protected waters, and advantageous location adjacent to the Great Egg inlet make for a one of kind opportunity. The property requires a new bulkhead and seller has priced the property accordingly.