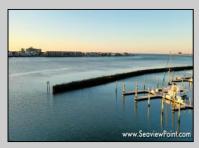

## **COMMENTS**

Waterfront properties are rare. One's with 230 ft of deep-water frontage, unobstructed sunrise and sunset views, the ability to dock up to a 150 ft yacht; all just a few thousand feet from the Great Egg inlet make this property truly a 1 of 1. Welcome to Seaview Point, one of the finest oversized deep water lots in New Jersey with arguably the most significant useable waterfrontage in all of southern New Jersey. This protected location affords 73ft of frontage facing open water and 157 ft of frontage facing the adjacent marina. With a dredging permit approved by the NJ Department of Environmental Protection this unique site can support a Sport Fishing or Motor Yacht up to 150ft in length in protected waters adjacent to the marina. Extending outward into open water this home site has riparian rights that extend approximately 160 ft into the bay. The significant scale of these riparian rights affords the ability for up to four boat slips on lifts able to accommodate boats up to 55 feet in length. Local zoning permits a full three-story house with roof top deck if desired. Amazing sunrise and sunset views from almost any vantage point await the owner of this truly unique property. Located about an hour from Philadelphia and two hours to New York this home site with its extensive water frontage, unique combination of open and protected waters, and advantageous location adjacent to the Great Egg inlet make for a one of kind opportunity. The property requires a new bulkhead and seller has priced the property accordingly.