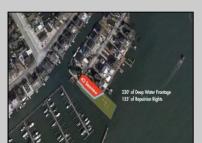

## **COMMENTS**

Waterfront properties are rare. One's with 230 ft of deep-water frontage, unobstructed sunrise and sunset views, the ability to dock up to a 150 ft yacht; all just a few thousand feet from the Great Egg inlet make this property truly a 1 of 1. Welcome to Seaview Point, one of the finest oversized deep water lots in New Jersey with arguably the most significant useable waterfrontage in all of southern New Jersey. This protected location affords 73ft of frontage facing open water and 157 ft of frontage facing the adjacent marina. With a dredging permit approved by the NJ Department of Environmental Protection this unique site can support a Sport Fishing or Motor Yacht up to 150ft in length in protected waters adjacent to the marina. Extending outward into open water this home site has riparian rights that extend approximately 160 ft into the bay. The significant scale of these riparian rights affords the ability for up to four boat slips on lifts able to accommodate boats up to 55 feet in length. Local zoning permits a full three-story house with roof top deck if desired. Amazing sunrise and sunset views from almost any vantage point await the owner of this truly unique property. Located about an hour from Philadelphia and two hours to New York this home site with its extensive water frontage, unique combination of open and protected waters, and advantageous location adjacent to the Great Egg inlet make for a one of kind opportunity. The property requires a new bulkhead and seller has priced the property accordingly.