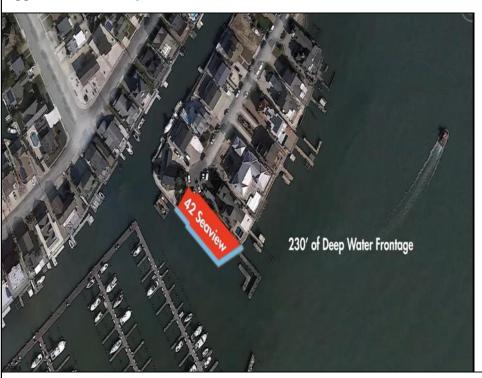

## **COMMENTS**

Waterfront properties are rare. One's with 230 ft of deep-water frontage, unobstructed sunrise and sunset views, the ability to dock up to a 150 ft yacht; all just a few thousand feet from the Great Egg inlet make this property truly a 1 of 1. Welcome to Seaview Point, one of the finest oversized deep water lots in New Jersey with arguably the most significant useable waterfrontage in all of southern New Jersey. This protected location affords 73ft of frontage facing open water and 157 ft of frontage facing the adjacent marina. With a dredging permit approved by the NJ Department of Environmental Protection this unique site can support a Sport Fishing or Motor Yacht up to 150ft in length in protected waters adjacent to the marina. Extending outward into open water this home site has riparian rights that extend approximately 160 ft into the bay. The significant scale of these riparian rights affords the ability for up to four boat slips on lifts able to accommodate boats up to 55 feet in length. Local zoning permits a full three-story house with roof top deck if desired. Amazing sunrise and sunset views from almost any vantage point await the owner of this truly unique property. Located about an hour from Philadelphia and two hours to New York this home site with its extensive water frontage, unique combination of open and protected waters, and advantageous location adjacent to the Great Egg inlet make for a one of kind opportunity. The property requires a new bulkhead and seller has priced the property accordingly.