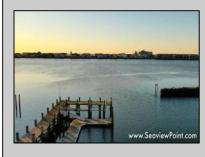

## COMMENTS

Waterfront properties are rare. One's with 230 ft of deep-water frontage, unobstructed sunrise and sunset views, the ability to dock up to a 150 ft yacht; all just a few thousand feet from the Great Egg inlet make this property truly a 1 of 1. Welcome to Seaview Point, one of the finest oversized deep water lots in New Jersey with arguably the most significant useable waterfrontage in all of southern New Jersey. This protected location affords 73ft of frontage facing open water and 157 ft of frontage facing the adjacent marina. With a dredging permit approved by the NJ Department of Environmental Protection this unique site can support a Sport Fishing or Motor Yacht up to 150ft in length in protected waters adjacent to the marina. Extending outward into open water this home site has riparian rights that extend approximately 160 ft into the bay. The significant scale of these riparian rights affords the ability for up to four boat slips on lifts able to accommodate boats up to 55 feet in length. Local zoning permits a full three-story house with roof top deck if desired. Amazing sunrise and sunset views from almost any vantage point await the owner of this truly unique property. Located about an hour from Philadelphia and two hours to New York this home site with its extensive water frontage, unique combination of open and protected waters, and advantageous location adjacent to the Great Egg inlet make for a one of kind opportunity. The property requires a new bulkhead and seller has priced the property accordingly.