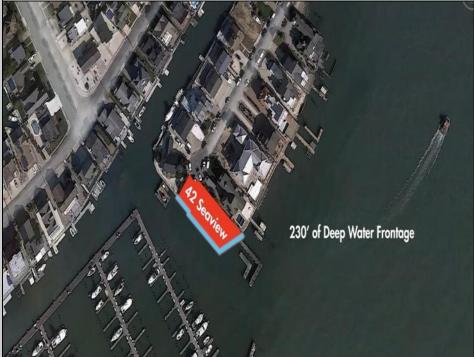

## 42 Seaview Egg Harbor Township, NJ 08403

Asking \$1,985,000.00

## COMMENTS

Waterfront properties are rare. One's with 230 ft of deep-water frontage, unobstructed sunrise and sunset views, the ability to dock up to a 150 ft yacht; all just a few thousand feet from the Great Egg inlet make this property truly a 1 of 1. Welcome to Seaview Point, one of the finest oversized deep water lots in New Jersey with arguably the most significant useable waterfrontage in all of southern New Jersey. This protected location affords 73ft of frontage facing open water and 157 ft of frontage facing the adjacent marina. With a dredging permit approved by the NJ Department of Environmental Protection this unique site can support a Sport Fishing or Motor Yacht up to 150ft in length in protected waters adjacent to the marina. Extending outward into open water this home site has riparian rights that extend approximately 160 ft into the bay. The significant scale of these riparian rights affords the ability for up to four boat slips on lifts able to accommodate boats up to 55 feet in length. Local zoning permits a full three-story house with roof top deck if desired. Amazing sunrise and sunset views from almost any vantage point await the owner of this truly unique property. Located about an hour from Philadelphia and two hours to New York this home site with its extensive water frontage, unique combination of open and protected waters, and advantageous location adjacent to the Great Egg inlet make for a one of kind opportunity. The property requires a new bulkhead and seller has priced the property accordingly.