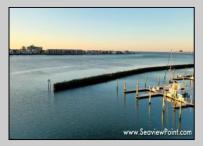

## COMMENTS

Waterfront properties are rare. One's with 230 ft of deep-water frontage, unobstructed sunrise and sunset views, the ability to dock up to a 150 ft yacht; all just a few thousand feet from the Great Egg inlet make this property truly a 1 of 1. Welcome to Seaview Point, one of the finest oversized deep water lots in New Jersey with arguably the most significant useable waterfrontage in all of southern New Jersey. This protected location affords 73ft of frontage facing open water and 157 ft of frontage facing the adjacent marina. With a dredging permit approved by the NJ Department of Environmental Protection this unique site can support a Sport Fishing or Motor Yacht up to 150ft in length in protected waters adjacent to the marina. Extending outward into open water this home site has riparian rights that extend approximately 160 ft into the bay. The significant scale of these riparian rights affords the ability for up to four boat slips on lifts able to accommodate boats up to 55 feet in length. Local zoning permits a full three-story house with roof top deck if desired. Amazing sunrise and sunset views from almost any vantage point await the owner of this truly unique property. Located about an hour from Philadelphia and two hours to New York this home site with its extensive water frontage, unique combination of open and protected waters, and advantageous location adjacent to the Great Egg inlet make for a one of kind opportunity. The property requires a new bulkhead and seller has priced the property accordingly.