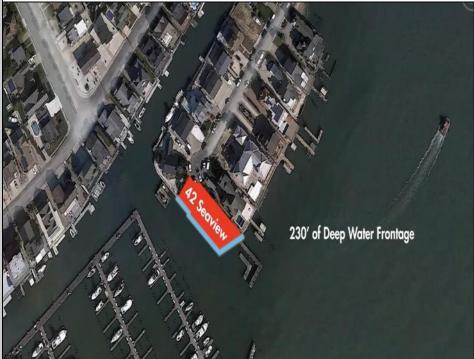

## COMMENTS

Waterfront properties are rare. One's with 230 ft of deep-water frontage, unobstructed sunrise and sunset views, the ability to dock up to a 150 ft yacht; all just a few thousand feet from the Great Egg inlet make this property truly a 1 of 1. Welcome to Seaview Point, one of the finest oversized deep water lots in New Jersey with arguably the most significant useable waterfrontage in all of southern New Jersey. This protected location affords 73ft of frontage facing open water and 157 ft of frontage facing the adjacent marina. With a dredging permit approved by the NJ Department of Environmental Protection this unique site can support a Sport Fishing or Motor Yacht up to 150ft in length in protected waters adjacent to the marina. Extending outward into open water this home site has riparian rights that extend approximately 160 ft into the bay. The significant scale of these riparian rights affords the ability for up to four boat slips on lifts able to accommodate boats up to 55 feet in length. Local zoning permits a full three-story house with roof top deck if desired. Amazing sunrise and sunset views from almost any vantage point await the owner of this truly unique property. Located about an hour from Philadelphia and two hours to New York this home site with its extensive water frontage, unique combination of open and protected waters, and advantageous location adjacent to the Great Egg inlet make for a one of kind opportunity. The property requires a new bulkhead and seller has priced the property accordingly.