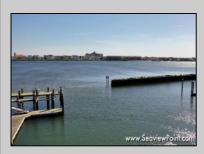

## COMMENTS

Waterfront properties are rare. One's with 230 ft of deep-water frontage, unobstructed sunrise and sunset views, the ability to dock up to a 150 ft yacht; all just a few thousand feet from the Great Egg inlet make this property truly a 1 of 1. Welcome to Seaview Point, one of the finest oversized deep water lots in New Jersey with arguably the most significant useable waterfrontage in all of southern New Jersey. This protected location affords 73ft of frontage facing open water and 157 ft of frontage facing the adjacent marina. With a dredging permit approved by the NJ Department of Environmental Protection this unique site can support a Sport Fishing or Motor Yacht up to 150ft in length in protected waters adjacent to the marina. Extending outward into open water this home site has riparian rights that extend approximately 160 ft into the bay. The significant scale of these riparian rights affords the ability for up to four boat slips on lifts able to accommodate boats up to 55 feet in length. Local zoning permits a full three-story house with roof top deck if desired. Amazing sunrise and sunset views from almost any vantage point await the owner of this truly unique property. Located about an hour from Philadelphia and two hours to New York this home site with its extensive water frontage, unique combination of open and protected waters, and advantageous location adjacent to the Great Egg inlet make for a one of kind opportunity. The property requires a new bulkhead and seller has priced the property accordingly.