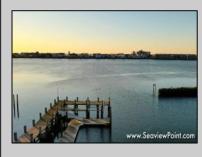

## COMMENTS

Waterfront properties are rare. One's with 230 ft of deep-water frontage, unobstructed sunrise and sunset views, the ability to dock up to a 150 ft yacht; all just a few thousand feet from the Great Egg inlet make this property truly a 1 of 1. Welcome to Seaview Point, one of the finest oversized deep water lots in New Jersey with arguably the most significant useable waterfrontage in all of southern New Jersey. This protected location affords 73ft of frontage facing open water and 157 ft of frontage facing the adjacent marina. With a dredging permit approved by the NJ Department of Environmental Protection this unique site can support a Sport Fishing or Motor Yacht up to 150ft in length in protected waters adjacent to the marina. Extending outward into open water this home site has riparian rights that extend approximately 160 ft into the bay. The significant scale of these riparian rights affords the ability for up to four boat slips on lifts able to accommodate boats up to 55 feet in length. Local zoning permits a full three-story house with roof top deck if desired. Amazing sunrise and sunset views from almost any vantage point await the owner of this truly unique property. Located about an hour from Philadelphia and two hours to New York this home site with its extensive water frontage, unique combination of open and protected waters, and advantageous location adjacent to the Great Egg inlet make for a one of kind opportunity. The property requires a new bulkhead and seller has priced the property accordingly.