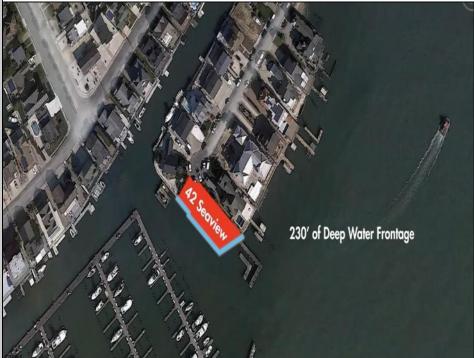

## 42 Seaview

Egg Harbor Township, NJ 08403

Asking \$1,985,000.00

## COMMENTS

Waterfront properties are rare. One's with 230 ft of deep-water frontage, unobstructed sunrise and sunset views, the ability to dock up to a 150 ft yacht; all just a few thousand feet from the Great Egg inlet make this property truly a 1 of 1. Welcome to Seaview Point, one of the finest oversized deep water lots in New Jersey with arguably the most significant useable waterfrontage in all of southern New Jersey. This protected location affords 73ft of frontage facing open water and 157 ft of frontage facing the adjacent marina. With a dredging permit approved by the NJ Department of Environmental Protection this unique site can support a Sport Fishing or Motor Yacht up to 150ft in length in protected waters adjacent to the marina. Extending outward into open water this home site has riparian rights that extend approximately 160 ft into the bay. The significant scale of these riparian rights affords the ability for up to four boat slips on lifts able to accommodate boats up to 55 feet in length. Local zoning permits a full three-story house with roof top deck if desired. Amazing sunrise and sunset views from almost any vantage point await the owner of this truly unique property. Located about an hour from Philadelphia and two hours to New York this home site with its extensive water frontage, unique combination of open and protected waters, and advantageous location adjacent to the Great Egg inlet make for a one of kind opportunity. The property requires a new bulkhead and seller has priced the property accordingly.