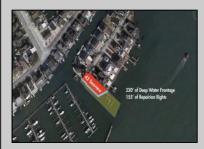

## COMMENTS

Waterfront properties are rare. One's with 230 ft of deep-water frontage, unobstructed sunrise and sunset views, the ability to dock up to a 150 ft yacht; all just a few thousand feet from the Great Egg inlet make this property truly a 1 of 1. Welcome to Seaview Point, one of the finest oversized deep water lots in New Jersey with arguably the most significant useable waterfrontage in all of southern New Jersey. This protected location affords 73ft of frontage facing open water and 157 ft of frontage facing the adjacent marina. With a dredging permit approved by the NJ Department of Environmental Protection this unique site can support a Sport Fishing or Motor Yacht up to 150ft in length in protected waters adjacent to the marina. Extending outward into open water this home site has riparian rights that extend approximately 160 ft into the bay. The significant scale of these riparian rights affords the ability for up to four boat slips on lifts able to accommodate boats up to 55 feet in length. Local zoning permits a full three-story house with roof top deck if desired. Amazing sunrise and sunset views from almost any vantage point await the owner of this truly unique property. Located about an hour from Philadelphia and two hours to New York this home site with its extensive water frontage, unique combination of open and protected waters, and advantageous location adjacent to the Great Egg inlet make for a one of kind opportunity. The property requires a new bulkhead and seller has priced the property accordingly.