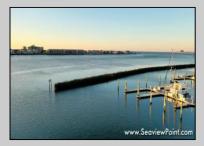

## COMMENTS

Waterfront properties are rare. One's with 230 ft of deep-water frontage, unobstructed sunrise and sunset views, the ability to dock up to a 150 ft yacht; all just a few thousand feet from the Great Egg inlet make this property truly a 1 of 1. Welcome to Seaview Point, one of the finest oversized deep water lots in New Jersey with arguably the most significant useable waterfrontage in all of southern New Jersey. This protected location affords 73ft of frontage facing open water and 157 ft of frontage facing the adjacent marina. With a dredging permit approved by the NJ Department of Environmental Protection this unique site can support a Sport Fishing or Motor Yacht up to 150ft in length in protected waters adjacent to the marina. Extending outward into open water this home site has riparian rights that extend approximately 160 ft into the bay. The significant scale of these riparian rights affords the ability for up to four boat slips on lifts able to accommodate boats up to 55 feet in length. Local zoning permits a full three-story house with roof top deck if desired. Amazing sunrise and sunset views from almost any vantage point await the owner of this truly unique property. Located about an hour from Philadelphia and two hours to New York this home site with its extensive water frontage, unique combination of open and protected waters, and advantageous location adjacent to the Great Egg inlet make for a one of kind opportunity. The property requires a new bulkhead and seller has priced the property accordingly.