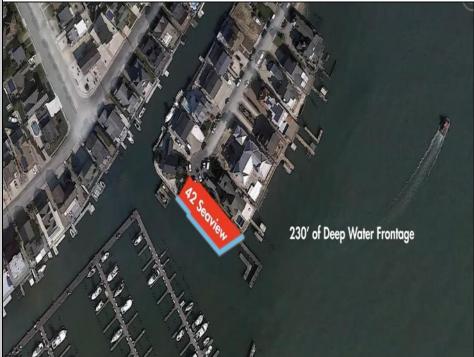

## 42 Seaview Egg Harbor Township, NJ 08403

Asking \$1,985,000.00

## COMMENTS

Waterfront properties are rare. One's with 230 ft of deep-water frontage, unobstructed sunrise and sunset views, the ability to dock up to a 150 ft yacht; all just a few thousand feet from the Great Egg inlet make this property truly a 1 of 1. Welcome to Seaview Point, one of the finest oversized deep water lots in New Jersey with arguably the most significant useable waterfrontage in all of southern New Jersey. This protected location affords 73ft of frontage facing open water and 157 ft of frontage facing the adjacent marina. With a dredging permit approved by the NJ Department of Environmental Protection this unique site can support a Sport Fishing or Motor Yacht up to 150ft in length in protected waters adjacent to the marina. Extending outward into open water this home site has riparian rights that extend approximately 160 ft into the bay. The significant scale of these riparian rights affords the ability for up to four boat slips on lifts able to accommodate boats up to 55 feet in length. Local zoning permits a full three-story house with roof top deck if desired. Amazing sunrise and sunset views from almost any vantage point await the owner of this truly unique property. Located about an hour from Philadelphia and two hours to New York this home site with its extensive water frontage, unique combination of open and protected waters, and advantageous location adjacent to the Great Egg inlet make for a one of kind opportunity. The property requires a new bulkhead and seller has priced the property accordingly.