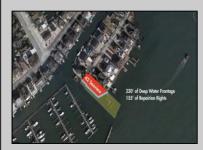

## 42 Seaview Egg Harbor Township, NJ 08403

Asking \$1,985,000.00

## COMMENTS

Waterfront properties are rare. One's with 230 ft of deep-water frontage, unobstructed sunrise and sunset views, the ability to dock up to a 150 ft yacht; all just a few thousand feet from the Great Egg inlet make this property truly a 1 of 1. Welcome to Seaview Point, one of the finest oversized deep water lots in New Jersey with arguably the most significant useable waterfrontage in all of southern New Jersey. This protected location affords 73ft of frontage facing open water and 157 ft of frontage facing the adjacent marina. With a dredging permit approved by the NJ Department of Environmental Protection this unique site can support a Sport Fishing or Motor Yacht up to 150ft in length in protected waters adjacent to the marina. Extending outward into open water this home site has riparian rights that extend approximately 160 ft into the bay. The significant scale of these riparian rights affords the ability for up to four boat slips on lifts able to accommodate boats up to 55 feet in length. Local zoning permits a full three-story house with roof top deck if desired. Amazing sunrise and sunset views from almost any vantage point await the owner of this truly unique property. Located about an hour from Philadelphia and two hours to New York this home site with its extensive water frontage, unique combination of open and protected waters, and advantageous location adjacent to the Great Egg inlet make for a one of kind opportunity. The property requires a new bulkhead and seller has priced the property accordingly.