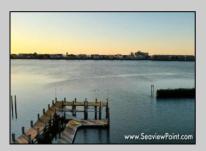

## **COMMENTS**

Waterfront properties are rare. One's with 230 ft of deep-water frontage, unobstructed sunrise and sunset views, the ability to dock up to a 150 ft yacht; all just a few thousand feet from the Great Egg inlet make this property truly a 1 of 1. Welcome to Seaview Point, one of the finest oversized deep water lots in New Jersey with arguably the most significant useable waterfrontage in all of southern New Jersey. This protected location affords 73ft of frontage facing open water and 157 ft of frontage facing the adjacent marina. With a dredging permit approved by the NJ Department of Environmental Protection this unique site can support a Sport Fishing or Motor Yacht up to 150ft in length in protected waters adjacent to the marina. Extending outward into open water this home site has riparian rights that extend approximately 160 ft into the bay. The significant scale of these riparian rights affords the ability for up to four boat slips on lifts able to accommodate boats up to 55 feet in length. Local zoning permits a full three-story house with roof top deck if desired. Amazing sunrise and sunset views from almost any vantage point await the owner of this truly unique property. Located about an hour from Philadelphia and two hours to New York this home site with its extensive water frontage, unique combination of open and protected waters, and advantageous location adjacent to the Great Egg inlet make for a one of kind opportunity. The property requires a new bulkhead and seller has priced the property accordingly.