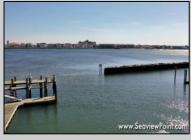

## **COMMENTS**

Waterfront properties are rare. One's with 230 ft of deep-water frontage, unobstructed sunrise and sunset views, the ability to dock up to a 150 ft yacht; all just a few thousand feet from the Great Egg inlet make this property truly a 1 of 1. Welcome to Seaview Point, one of the finest oversized deep water lots in New Jersey with arguably the most significant useable waterfrontage in all of southern New Jersey. This protected location affords 73ft of frontage facing open water and 157 ft of frontage facing the adjacent marina. With a dredging permit approved by the NJ Department of Environmental Protection this unique site can support a Sport Fishing or Motor Yacht up to 150ft in length in protected waters adjacent to the marina. Extending outward into open water this home site has riparian rights that extend approximately 160 ft into the bay. The significant scale of these riparian rights affords the ability for up to four boat slips on lifts able to accommodate boats up to 55 feet in length. Local zoning permits a full three-story house with roof top deck if desired. Amazing sunrise and sunset views from almost any vantage point await the owner of this truly unique property. Located about an hour from Philadelphia and two hours to New York this home site with its extensive water frontage, unique combination of open and protected waters, and advantageous location adjacent to the Great Egg inlet make for a one of kind opportunity. The property requires a new bulkhead and seller has priced the property accordingly.