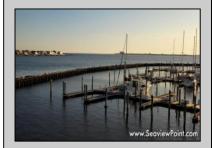

## **COMMENTS**

Waterfront properties are rare. One's with 230 ft of deep-water frontage, unobstructed sunrise and sunset views, the ability to dock up to a 150 ft yacht; all just a few thousand feet from the Great Egg inlet make this property truly a 1 of 1. Welcome to Seaview Point, one of the finest oversized deep water lots in New Jersey with arguably the most significant useable waterfrontage in all of southern New Jersey. This protected location affords 73ft of frontage facing open water and 157 ft of frontage facing the adjacent marina. With a dredging permit approved by the NJ Department of Environmental Protection this unique site can support a Sport Fishing or Motor Yacht up to 150ft in length in protected waters adjacent to the marina. Extending outward into open water this home site has riparian rights that extend approximately 160 ft into the bay. The significant scale of these riparian rights affords the ability for up to four boat slips on lifts able to accommodate boats up to 55 feet in length. Local zoning permits a full three-story house with roof top deck if desired. Amazing sunrise and sunset views from almost any vantage point await the owner of this truly unique property. Located about an hour from Philadelphia and two hours to New York this home site with its extensive water frontage, unique combination of open and protected waters, and advantageous location adjacent to the Great Egg inlet make for a one of kind opportunity. The property requires a new bulkhead and seller has priced the property accordingly.