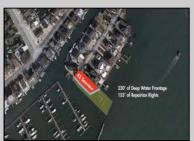

## **COMMENTS**

Waterfront properties are rare. One's with 230 ft of deep-water frontage, unobstructed sunrise and sunset views, the ability to dock up to a 150 ft yacht; all just a few thousand feet from the Great Egg inlet make this property truly a 1 of 1. Welcome to Seaview Point, one of the finest oversized deep water lots in New Jersey with arguably the most significant useable waterfrontage in all of southern New Jersey. This protected location affords 73ft of frontage facing open water and 157 ft of frontage facing the adjacent marina. With a dredging permit approved by the NJ Department of Environmental Protection this unique site can support a Sport Fishing or Motor Yacht up to 150ft in length in protected waters adjacent to the marina. Extending outward into open water this home site has riparian rights that extend approximately 160 ft into the bay. The significant scale of these riparian rights affords the ability for up to four boat slips on lifts able to accommodate boats up to 55 feet in length. Local zoning permits a full three-story house with roof top deck if desired. Amazing sunrise and sunset views from almost any vantage point await the owner of this truly unique property. Located about an hour from Philadelphia and two hours to New York this home site with its extensive water frontage, unique combination of open and protected waters, and advantageous location adjacent to the Great Egg inlet make for a one of kind opportunity. The property requires a new bulkhead and seller has priced the property accordingly.