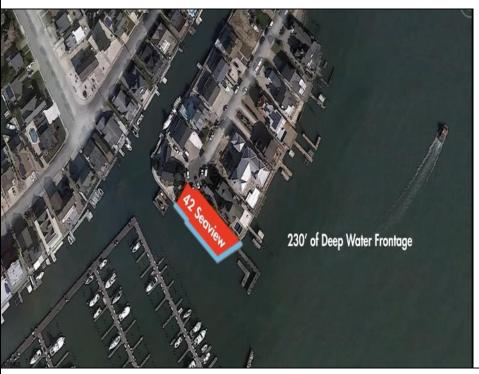

## **COMMENTS**

Waterfront properties are rare. One's with 230 ft of deep-water frontage, unobstructed sunrise and sunset views, the ability to dock up to a 150 ft yacht; all just a few thousand feet from the Great Egg inlet make this property truly a 1 of 1. Welcome to Seaview Point, one of the finest oversized deep water lots in New Jersey with arguably the most significant useable waterfrontage in all of southern New Jersey. This protected location affords 73ft of frontage facing open water and 157 ft of frontage facing the adjacent marina. With a dredging permit approved by the NJ Department of Environmental Protection this unique site can support a Sport Fishing or Motor Yacht up to 150ft in length in protected waters adjacent to the marina. Extending outward into open water this home site has riparian rights that extend approximately 160 ft into the bay. The significant scale of these riparian rights affords the ability for up to four boat slips on lifts able to accommodate boats up to 55 feet in length. Local zoning permits a full three-story house with roof top deck if desired. Amazing sunrise and sunset views from almost any vantage point await the owner of this truly unique property. Located about an hour from Philadelphia and two hours to New York this home site with its extensive water frontage, unique combination of open and protected waters, and advantageous location adjacent to the Great Egg inlet make for a one of kind opportunity. The property requires a new bulkhead and seller has priced the property accordingly.