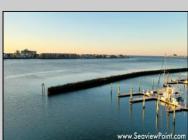

## **COMMENTS**

Waterfront properties are rare. One's with 230 ft of deep-water frontage, unobstructed sunrise and sunset views, the ability to dock up to a 150 ft yacht; all just a few thousand feet from the Great Egg inlet make this property truly a 1 of 1. Welcome to Seaview Point, one of the finest oversized deep water lots in New Jersey with arguably the most significant useable waterfrontage in all of southern New Jersey. This protected location affords 73ft of frontage facing open water and 157 ft of frontage facing the adjacent marina. With a dredging permit approved by the NJ Department of Environmental Protection this unique site can support a Sport Fishing or Motor Yacht up to 150ft in length in protected waters adjacent to the marina. Extending outward into open water this home site has riparian rights that extend approximately 160 ft into the bay. The significant scale of these riparian rights affords the ability for up to four boat slips on lifts able to accommodate boats up to 55 feet in length. Local zoning permits a full three-story house with roof top deck if desired. Amazing sunrise and sunset views from almost any vantage point await the owner of this truly unique property. Located about an hour from Philadelphia and two hours to New York this home site with its extensive water frontage, unique combination of open and protected waters, and advantageous location adjacent to the Great Egg inlet make for a one of kind opportunity. The property requires a new bulkhead and seller has priced the property accordingly.