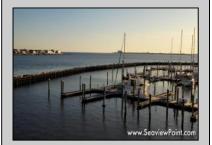

## **COMMENTS**

Waterfront properties are rare. One's with 230 ft of deep-water frontage, unobstructed sunrise and sunset views, the ability to dock up to a 150 ft yacht; all just a few thousand feet from the Great Egg inlet make this property truly a 1 of 1. Welcome to Seaview Point, one of the finest oversized deep water lots in New Jersey with arguably the most significant useable waterfrontage in all of southern New Jersey. This protected location affords 73ft of frontage facing open water and 157 ft of frontage facing the adjacent marina. With a dredging permit approved by the NJ Department of Environmental Protection this unique site can support a Sport Fishing or Motor Yacht up to 150ft in length in protected waters adjacent to the marina. Extending outward into open water this home site has riparian rights that extend approximately 160 ft into the bay. The significant scale of these riparian rights affords the ability for up to four boat slips on lifts able to accommodate boats up to 55 feet in length. Local zoning permits a full three-story house with roof top deck if desired. Amazing sunrise and sunset views from almost any vantage point await the owner of this truly unique property. Located about an hour from Philadelphia and two hours to New York this home site with its extensive water frontage, unique combination of open and protected waters, and advantageous location adjacent to the Great Egg inlet make for a one of kind opportunity. The property requires a new bulkhead and seller has priced the property accordingly.