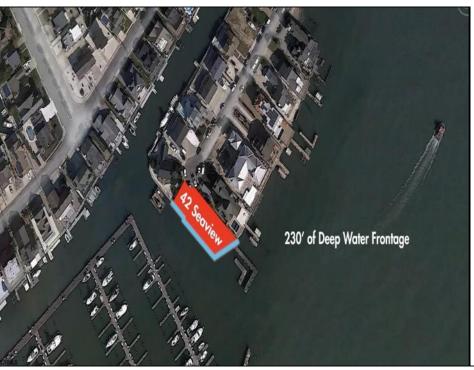

## **COMMENTS**

Waterfront properties are rare. One's with 230 ft of deep-water frontage, unobstructed sunrise and sunset views, the ability to dock up to a 150 ft yacht; all just a few thousand feet from the Great Egg inlet make this property truly a 1 of 1. Welcome to Seaview Point, one of the finest oversized deep water lots in New Jersey with arguably the most significant useable waterfrontage in all of southern New Jersey. This protected location affords 73ft of frontage facing open water and 157 ft of frontage facing the adjacent marina. With a dredging permit approved by the NJ Department of Environmental Protection this unique site can support a Sport Fishing or Motor Yacht up to 150ft in length in protected waters adjacent to the marina. Extending outward into open water this home site has riparian rights that extend approximately 160 ft into the bay. The significant scale of these riparian rights affords the ability for up to four boat slips on lifts able to accommodate boats up to 55 feet in length. Local zoning permits a full three-story house with roof top deck if desired. Amazing sunrise and sunset views from almost any vantage point await the owner of this truly unique property. Located about an hour from Philadelphia and two hours to New York this home site with its extensive water frontage, unique combination of open and protected waters, and advantageous location adjacent to the Great Egg inlet make for a one of kind opportunity. The property requires a new bulkhead and seller has priced the property accordingly.