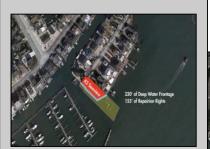

## **COMMENTS**

Waterfront properties are rare. One's with 230 ft of deep-water frontage, unobstructed sunrise and sunset views, the ability to dock up to a 150 ft yacht; all just a few thousand feet from the Great Egg inlet make this property truly a 1 of 1. Welcome to Seaview Point, one of the finest oversized deep water lots in New Jersey with arguably the most significant useable waterfrontage in all of southern New Jersey. This protected location affords 73ft of frontage facing open water and 157 ft of frontage facing the adjacent marina. With a dredging permit approved by the NJ Department of Environmental Protection this unique site can support a Sport Fishing or Motor Yacht up to 150ft in length in protected waters adjacent to the marina. Extending outward into open water this home site has riparian rights that extend approximately 160 ft into the bay. The significant scale of these riparian rights affords the ability for up to four boat slips on lifts able to accommodate boats up to 55 feet in length. Local zoning permits a full three-story house with roof top deck if desired. Amazing sunrise and sunset views from almost any vantage point await the owner of this truly unique property. Located about an hour from Philadelphia and two hours to New York this home site with its extensive water frontage, unique combination of open and protected waters, and advantageous location adjacent to the Great Egg inlet make for a one of kind opportunity. The property requires a new bulkhead and seller has priced the property accordingly.