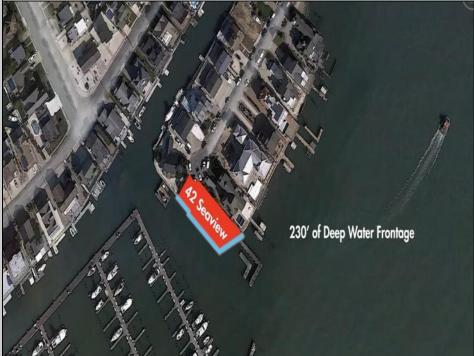

## COMMENTS

Waterfront properties are rare. One's with 230 ft of deep-water frontage, unobstructed sunrise and sunset views, the ability to dock up to a 150 ft yacht; all just a few thousand feet from the Great Egg inlet make this property truly a 1 of 1. Welcome to Seaview Point, one of the finest oversized deep water lots in New Jersey with arguably the most significant useable waterfrontage in all of southern New Jersey. This protected location affords 73ft of frontage facing open water and 157 ft of frontage facing the adjacent marina. With a dredging permit approved by the NJ Department of Environmental Protection this unique site can support a Sport Fishing or Motor Yacht up to 150ft in length in protected waters adjacent to the marina. Extending outward into open water this home site has riparian rights that extend approximately 160 ft into the bay. The significant scale of these riparian rights affords the ability for up to four boat slips on lifts able to accommodate boats up to 55 feet in length. Local zoning permits a full three-story house with roof top deck if desired. Amazing sunrise and sunset views from almost any vantage point await the owner of this truly unique property. Located about an hour from Philadelphia and two hours to New York this home site with its extensive water frontage, unique combination of open and protected waters, and advantageous location adjacent to the Great Egg inlet make for a one of kind opportunity. The property requires a new bulkhead and seller has priced the property accordingly.