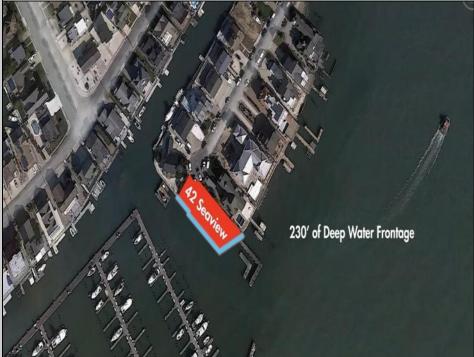

## COMMENTS

Waterfront properties are rare. One's with 230 ft of deep-water frontage, unobstructed sunrise and sunset views, the ability to dock up to a 150 ft yacht; all just a few thousand feet from the Great Egg inlet make this property truly a 1 of 1. Welcome to Seaview Point, one of the finest oversized deep water lots in New Jersey with arguably the most significant useable waterfrontage in all of southern New Jersey. This protected location affords 73ft of frontage facing open water and 157 ft of frontage facing the adjacent marina. With a dredging permit approved by the NJ Department of Environmental Protection this unique site can support a Sport Fishing or Motor Yacht up to 150ft in length in protected waters adjacent to the marina. Extending outward into open water this home site has riparian rights that extend approximately 160 ft into the bay. The significant scale of these riparian rights affords the ability for up to four boat slips on lifts able to accommodate boats up to 55 feet in length. Local zoning permits a full three-story house with roof top deck if desired. Amazing sunrise and sunset views from almost any vantage point await the owner of this truly unique property. Located about an hour from Philadelphia and two hours to New York this home site with its extensive water frontage, unique combination of open and protected waters, and advantageous location adjacent to the Great Egg inlet make for a one of kind opportunity. The property requires a new bulkhead and seller has priced the property accordingly.