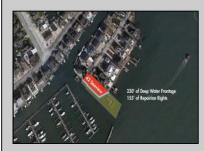

## COMMENTS

Waterfront properties are rare. One's with 230 ft of deep-water frontage, unobstructed sunrise and sunset views, the ability to dock up to a 150 ft yacht; all just a few thousand feet from the Great Egg inlet make this property truly a 1 of 1. Welcome to Seaview Point, one of the finest oversized deep water lots in New Jersey with arguably the most significant useable waterfrontage in all of southern New Jersey. This protected location affords 73ft of frontage facing open water and 157 ft of frontage facing the adjacent marina. With a dredging permit approved by the NJ Department of Environmental Protection this unique site can support a Sport Fishing or Motor Yacht up to 150ft in length in protected waters adjacent to the marina. Extending outward into open water this home site has riparian rights that extend approximately 160 ft into the bay. The significant scale of these riparian rights affords the ability for up to four boat slips on lifts able to accommodate boats up to 55 feet in length. Local zoning permits a full three-story house with roof top deck if desired. Amazing sunrise and sunset views from almost any vantage point await the owner of this truly unique property. Located about an hour from Philadelphia and two hours to New York this home site with its extensive water frontage, unique combination of open and protected waters, and advantageous location adjacent to the Great Egg inlet make for a one of kind opportunity. The property requires a new bulkhead and seller has priced the property accordingly.