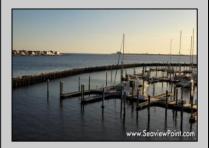

## **COMMENTS**

Waterfront properties are rare. One's with 230 ft of deep-water frontage, unobstructed sunrise and sunset views, the ability to dock up to a 150 ft yacht; all just a few thousand feet from the Great Egg inlet make this property truly a 1 of 1. Welcome to Seaview Point, one of the finest oversized deep water lots in New Jersey with arguably the most significant useable waterfrontage in all of southern New Jersey. This protected location affords 73ft of frontage facing open water and 157 ft of frontage facing the adjacent marina. With a dredging permit approved by the NJ Department of Environmental Protection this unique site can support a Sport Fishing or Motor Yacht up to 150ft in length in protected waters adjacent to the marina. Extending outward into open water this home site has riparian rights that extend approximately 160 ft into the bay. The significant scale of these riparian rights affords the ability for up to four boat slips on lifts able to accommodate boats up to 55 feet in length. Local zoning permits a full three-story house with roof top deck if desired. Amazing sunrise and sunset views from almost any vantage point await the owner of this truly unique property. Located about an hour from Philadelphia and two hours to New York this home site with its extensive water frontage, unique combination of open and protected waters, and advantageous location adjacent to the Great Egg inlet make for a one of kind opportunity. The property requires a new bulkhead and seller has priced the property accordingly.