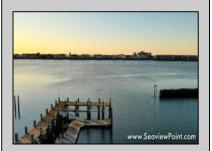

## **COMMENTS**

Waterfront properties are rare. One's with 230 ft of deep-water frontage, unobstructed sunrise and sunset views, the ability to dock up to a 150 ft yacht; all just a few thousand feet from the Great Egg inlet make this property truly a 1 of 1. Welcome to Seaview Point, one of the finest oversized deep water lots in New Jersey with arguably the most significant useable waterfrontage in all of southern New Jersey. This protected location affords 73ft of frontage facing open water and 157 ft of frontage facing the adjacent marina. With a dredging permit approved by the NJ Department of Environmental Protection this unique site can support a Sport Fishing or Motor Yacht up to 150ft in length in protected waters adjacent to the marina. Extending outward into open water this home site has riparian rights that extend approximately 160 ft into the bay. The significant scale of these riparian rights affords the ability for up to four boat slips on lifts able to accommodate boats up to 55 feet in length. Local zoning permits a full three-story house with roof top deck if desired. Amazing sunrise and sunset views from almost any vantage point await the owner of this truly unique property. Located about an hour from Philadelphia and two hours to New York this home site with its extensive water frontage, unique combination of open and protected waters, and advantageous location adjacent to the Great Egg inlet make for a one of kind opportunity. The property requires a new bulkhead and seller has priced the property accordingly.