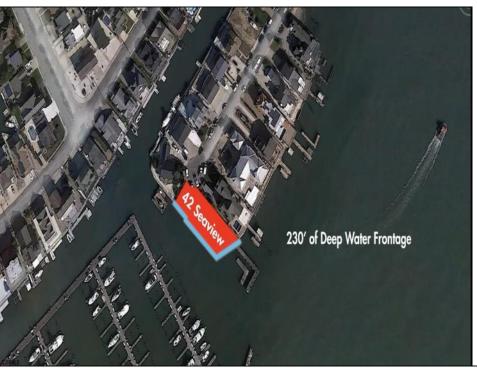

## **COMMENTS**

Waterfront properties are rare. One's with 230 ft of deep-water frontage, unobstructed sunrise and sunset views, the ability to dock up to a 150 ft yacht; all just a few thousand feet from the Great Egg inlet make this property truly a 1 of 1. Welcome to Seaview Point, one of the finest oversized deep water lots in New Jersey with arguably the most significant useable waterfrontage in all of southern New Jersey. This protected location affords 73ft of frontage facing open water and 157 ft of frontage facing the adjacent marina. With a dredging permit approved by the NJ Department of Environmental Protection this unique site can support a Sport Fishing or Motor Yacht up to 150ft in length in protected waters adjacent to the marina. Extending outward into open water this home site has riparian rights that extend approximately 160 ft into the bay. The significant scale of these riparian rights affords the ability for up to four boat slips on lifts able to accommodate boats up to 55 feet in length. Local zoning permits a full three-story house with roof top deck if desired. Amazing sunrise and sunset views from almost any vantage point await the owner of this truly unique property. Located about an hour from Philadelphia and two hours to New York this home site with its extensive water frontage, unique combination of open and protected waters, and advantageous location adjacent to the Great Egg inlet make for a one of kind opportunity. The property requires a new bulkhead and seller has priced the property accordingly.