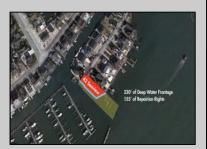

## **COMMENTS**

Waterfront properties are rare. One's with 230 ft of deep-water frontage, unobstructed sunrise and sunset views, the ability to dock up to a 150 ft yacht; all just a few thousand feet from the Great Egg inlet make this property truly a 1 of 1. Welcome to Seaview Point, one of the finest oversized deep water lots in New Jersey with arguably the most significant useable waterfrontage in all of southern New Jersey. This protected location affords 73ft of frontage facing open water and 157 ft of frontage facing the adjacent marina. With a dredging permit approved by the NJ Department of Environmental Protection this unique site can support a Sport Fishing or Motor Yacht up to 150ft in length in protected waters adjacent to the marina. Extending outward into open water this home site has riparian rights that extend approximately 160 ft into the bay. The significant scale of these riparian rights affords the ability for up to four boat slips on lifts able to accommodate boats up to 55 feet in length. Local zoning permits a full three-story house with roof top deck if desired. Amazing sunrise and sunset views from almost any vantage point await the owner of this truly unique property. Located about an hour from Philadelphia and two hours to New York this home site with its extensive water frontage, unique combination of open and protected waters, and advantageous location adjacent to the Great Egg inlet make for a one of kind opportunity. The property requires a new bulkhead and seller has priced the property accordingly.