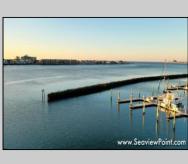

## **COMMENTS**

Waterfront properties are rare. One's with 230 ft of deep-water frontage, unobstructed sunrise and sunset views, the ability to dock up to a 150 ft yacht; all just a few thousand feet from the Great Egg inlet make this property truly a 1 of 1. Welcome to Seaview Point, one of the finest oversized deep water lots in New Jersey with arguably the most significant useable waterfrontage in all of southern New Jersey. This protected location affords 73ft of frontage facing open water and 157 ft of frontage facing the adjacent marina. With a dredging permit approved by the NJ Department of Environmental Protection this unique site can support a Sport Fishing or Motor Yacht up to 150ft in length in protected waters adjacent to the marina. Extending outward into open water this home site has riparian rights that extend approximately 160 ft into the bay. The significant scale of these riparian rights affords the ability for up to four boat slips on lifts able to accommodate boats up to 55 feet in length. Local zoning permits a full three-story house with roof top deck if desired. Amazing sunrise and sunset views from almost any vantage point await the owner of this truly unique property. Located about an hour from Philadelphia and two hours to New York this home site with its extensive water frontage, unique combination of open and protected waters, and advantageous location adjacent to the Great Egg inlet make for a one of kind opportunity. The property requires a new bulkhead and seller has priced the property accordingly.