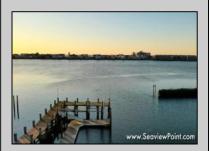

## **COMMENTS**

Waterfront properties are rare. One's with 230 ft of deep-water frontage, unobstructed sunrise and sunset views, the ability to dock up to a 150 ft yacht; all just a few thousand feet from the Great Egg inlet make this property truly a 1 of 1. Welcome to Seaview Point, one of the finest oversized deep water lots in New Jersey with arguably the most significant useable waterfrontage in all of southern New Jersey. This protected location affords 73ft of frontage facing open water and 157 ft of frontage facing the adjacent marina. With a dredging permit approved by the NJ Department of Environmental Protection this unique site can support a Sport Fishing or Motor Yacht up to 150ft in length in protected waters adjacent to the marina. Extending outward into open water this home site has riparian rights that extend approximately 160 ft into the bay. The significant scale of these riparian rights affords the ability for up to four boat slips on lifts able to accommodate boats up to 55 feet in length. Local zoning permits a full three-story house with roof top deck if desired. Amazing sunrise and sunset views from almost any vantage point await the owner of this truly unique property. Located about an hour from Philadelphia and two hours to New York this home site with its extensive water frontage, unique combination of open and protected waters, and advantageous location adjacent to the Great Egg inlet make for a one of kind opportunity. The property requires a new bulkhead and seller has priced the property accordingly.