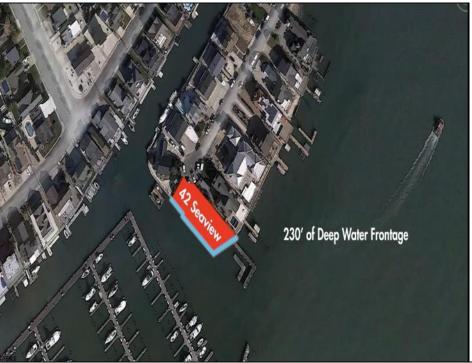

## **COMMENTS**

Waterfront properties are rare. One's with 230 ft of deep-water frontage, unobstructed sunrise and sunset views, the ability to dock up to a 150 ft yacht; all just a few thousand feet from the Great Egg inlet make this property truly a 1 of 1. Welcome to Seaview Point, one of the finest oversized deep water lots in New Jersey with arguably the most significant useable waterfrontage in all of southern New Jersey. This protected location affords 73ft of frontage facing open water and 157 ft of frontage facing the adjacent marina. With a dredging permit approved by the NJ Department of Environmental Protection this unique site can support a Sport Fishing or Motor Yacht up to 150ft in length in protected waters adjacent to the marina. Extending outward into open water this home site has riparian rights that extend approximately 160 ft into the bay. The significant scale of these riparian rights affords the ability for up to four boat slips on lifts able to accommodate boats up to 55 feet in length. Local zoning permits a full three-story house with roof top deck if desired. Amazing sunrise and sunset views from almost any vantage point await the owner of this truly unique property. Located about an hour from Philadelphia and two hours to New York this home site with its extensive water frontage, unique combination of open and protected waters, and advantageous location adjacent to the Great Egg inlet make for a one of kind opportunity. The property requires a new bulkhead and seller has priced the property accordingly.