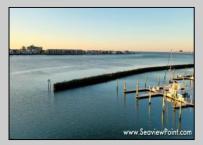

## COMMENTS

Waterfront properties are rare. One's with 230 ft of deep-water frontage, unobstructed sunrise and sunset views, the ability to dock up to a 150 ft yacht; all just a few thousand feet from the Great Egg inlet make this property truly a 1 of 1. Welcome to Seaview Point, one of the finest oversized deep water lots in New Jersey with arguably the most significant useable waterfrontage in all of southern New Jersey. This protected location affords 73ft of frontage facing open water and 157 ft of frontage facing the adjacent marina. With a dredging permit approved by the NJ Department of Environmental Protection this unique site can support a Sport Fishing or Motor Yacht up to 150ft in length in protected waters adjacent to the marina. Extending outward into open water this home site has riparian rights that extend approximately 160 ft into the bay. The significant scale of these riparian rights affords the ability for up to four boat slips on lifts able to accommodate boats up to 55 feet in length. Local zoning permits a full three-story house with roof top deck if desired. Amazing sunrise and sunset views from almost any vantage point await the owner of this truly unique property. Located about an hour from Philadelphia and two hours to New York this home site with its extensive water frontage, unique combination of open and protected waters, and advantageous location adjacent to the Great Egg inlet make for a one of kind opportunity. The property requires a new bulkhead and seller has priced the property accordingly.