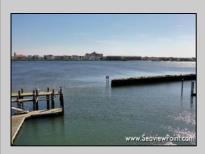

## COMMENTS

Waterfront properties are rare. One's with 230 ft of deep-water frontage, unobstructed sunrise and sunset views, the ability to dock up to a 150 ft yacht; all just a few thousand feet from the Great Egg inlet make this property truly a 1 of 1. Welcome to Seaview Point, one of the finest oversized deep water lots in New Jersey with arguably the most significant useable waterfrontage in all of southern New Jersey. This protected location affords 73ft of frontage facing open water and 157 ft of frontage facing the adjacent marina. With a dredging permit approved by the NJ Department of Environmental Protection this unique site can support a Sport Fishing or Motor Yacht up to 150ft in length in protected waters adjacent to the marina. Extending outward into open water this home site has riparian rights that extend approximately 160 ft into the bay. The significant scale of these riparian rights affords the ability for up to four boat slips on lifts able to accommodate boats up to 55 feet in length. Local zoning permits a full three-story house with roof top deck if desired. Amazing sunrise and sunset views from almost any vantage point await the owner of this truly unique property. Located about an hour from Philadelphia and two hours to New York this home site with its extensive water frontage, unique combination of open and protected waters, and advantageous location adjacent to the Great Egg inlet make for a one of kind opportunity. The property requires a new bulkhead and seller has priced the property accordingly.