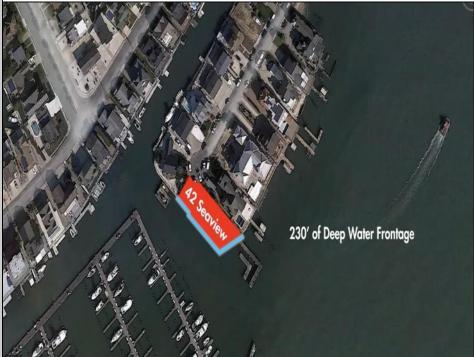

## COMMENTS

Waterfront properties are rare. One's with 230 ft of deep-water frontage, unobstructed sunrise and sunset views, the ability to dock up to a 150 ft yacht; all just a few thousand feet from the Great Egg inlet make this property truly a 1 of 1. Welcome to Seaview Point, one of the finest oversized deep water lots in New Jersey with arguably the most significant useable waterfrontage in all of southern New Jersey. This protected location affords 73ft of frontage facing open water and 157 ft of frontage facing the adjacent marina. With a dredging permit approved by the NJ Department of Environmental Protection this unique site can support a Sport Fishing or Motor Yacht up to 150ft in length in protected waters adjacent to the marina. Extending outward into open water this home site has riparian rights that extend approximately 160 ft into the bay. The significant scale of these riparian rights affords the ability for up to four boat slips on lifts able to accommodate boats up to 55 feet in length. Local zoning permits a full three-story house with roof top deck if desired. Amazing sunrise and sunset views from almost any vantage point await the owner of this truly unique property. Located about an hour from Philadelphia and two hours to New York this home site with its extensive water frontage, unique combination of open and protected waters, and advantageous location adjacent to the Great Egg inlet make for a one of kind opportunity. The property requires a new bulkhead and seller has priced the property accordingly.