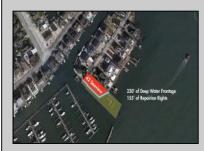

## 42 Seaview Egg Harbor Township, NJ 08403

Asking \$1,985,000.00

## COMMENTS

Waterfront properties are rare. One's with 230 ft of deep-water frontage, unobstructed sunrise and sunset views, the ability to dock up to a 150 ft yacht; all just a few thousand feet from the Great Egg inlet make this property truly a 1 of 1. Welcome to Seaview Point, one of the finest oversized deep water lots in New Jersey with arguably the most significant useable waterfrontage in all of southern New Jersey. This protected location affords 73ft of frontage facing open water and 157 ft of frontage facing the adjacent marina. With a dredging permit approved by the NJ Department of Environmental Protection this unique site can support a Sport Fishing or Motor Yacht up to 150ft in length in protected waters adjacent to the marina. Extending outward into open water this home site has riparian rights that extend approximately 160 ft into the bay. The significant scale of these riparian rights affords the ability for up to four boat slips on lifts able to accommodate boats up to 55 feet in length. Local zoning permits a full three-story house with roof top deck if desired. Amazing sunrise and sunset views from almost any vantage point await the owner of this truly unique property. Located about an hour from Philadelphia and two hours to New York this home site with its extensive water frontage, unique combination of open and protected waters, and advantageous location adjacent to the Great Egg inlet make for a one of kind opportunity. The property requires a new bulkhead and seller has priced the property accordingly.