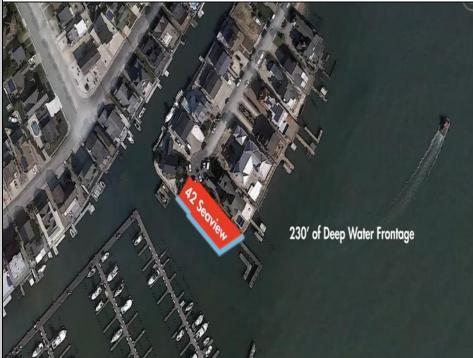

## 42 Seaview Egg Harbor Township, NJ 08403

Asking \$1,985,000.00

## COMMENTS

Waterfront properties are rare. One's with 230 ft of deep-water frontage, unobstructed sunrise and sunset views, the ability to dock up to a 150 ft yacht; all just a few thousand feet from the Great Egg inlet make this property truly a 1 of 1. Welcome to Seaview Point, one of the finest oversized deep water lots in New Jersey with arguably the most significant useable waterfrontage in all of southern New Jersey. This protected location affords 73ft of frontage facing open water and 157 ft of frontage facing the adjacent marina. With a dredging permit approved by the NJ Department of Environmental Protection this unique site can support a Sport Fishing or Motor Yacht up to 150ft in length in protected waters adjacent to the marina. Extending outward into open water this home site has riparian rights that extend approximately 160 ft into the bay. The significant scale of these riparian rights affords the ability for up to four boat slips on lifts able to accommodate boats up to 55 feet in length. Local zoning permits a full three-story house with roof top deck if desired. Amazing sunrise and sunset views from almost any vantage point await the owner of this truly unique property. Located about an hour from Philadelphia and two hours to New York this home site with its extensive water frontage, unique combination of open and protected waters, and advantageous location adjacent to the Great Egg inlet make for a one of kind opportunity. The property requires a new bulkhead and seller has priced the property accordingly.