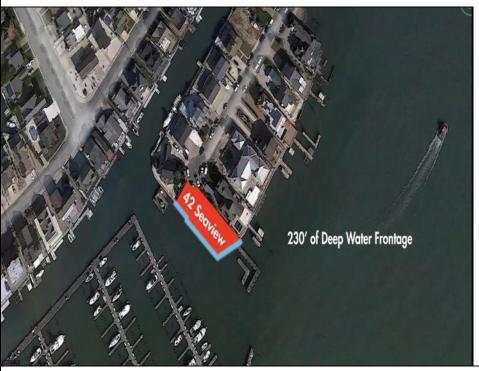

## **COMMENTS**

Waterfront properties are rare. One's with 230 ft of deep-water frontage, unobstructed sunrise and sunset views, the ability to dock up to a 150 ft yacht; all just a few thousand feet from the Great Egg inlet make this property truly a 1 of 1. Welcome to Seaview Point, one of the finest oversized deep water lots in New Jersey with arguably the most significant useable waterfrontage in all of southern New Jersey. This protected location affords 73ft of frontage facing open water and 157 ft of frontage facing the adjacent marina. With a dredging permit approved by the NJ Department of Environmental Protection this unique site can support a Sport Fishing or Motor Yacht up to 150ft in length in protected waters adjacent to the marina. Extending outward into open water this home site has riparian rights that extend approximately 160 ft into the bay. The significant scale of these riparian rights affords the ability for up to four boat slips on lifts able to accommodate boats up to 55 feet in length. Local zoning permits a full three-story house with roof top deck if desired. Amazing sunrise and sunset views from almost any vantage point await the owner of this truly unique property. Located about an hour from Philadelphia and two hours to New York this home site with its extensive water frontage, unique combination of open and protected waters, and advantageous location adjacent to the Great Egg inlet make for a one of kind opportunity. The property requires a new bulkhead and seller has priced the property accordingly.