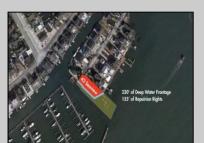

## **COMMENTS**

Waterfront properties are rare. One's with 230 ft of deep-water frontage, unobstructed sunrise and sunset views, the ability to dock up to a 150 ft yacht; all just a few thousand feet from the Great Egg inlet make this property truly a 1 of 1. Welcome to Seaview Point, one of the finest oversized deep water lots in New Jersey with arguably the most significant useable waterfrontage in all of southern New Jersey. This protected location affords 73ft of frontage facing open water and 157 ft of frontage facing the adjacent marina. With a dredging permit approved by the NJ Department of Environmental Protection this unique site can support a Sport Fishing or Motor Yacht up to 150ft in length in protected waters adjacent to the marina. Extending outward into open water this home site has riparian rights that extend approximately 160 ft into the bay. The significant scale of these riparian rights affords the ability for up to four boat slips on lifts able to accommodate boats up to 55 feet in length. Local zoning permits a full three-story house with roof top deck if desired. Amazing sunrise and sunset views from almost any vantage point await the owner of this truly unique property. Located about an hour from Philadelphia and two hours to New York this home site with its extensive water frontage, unique combination of open and protected waters, and advantageous location adjacent to the Great Egg inlet make for a one of kind opportunity. The property requires a new bulkhead and seller has priced the property accordingly.