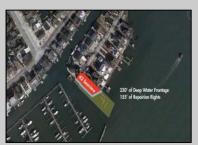

## **COMMENTS**

Waterfront properties are rare. One's with 230 ft of deep-water frontage, unobstructed sunrise and sunset views, the ability to dock up to a 150 ft yacht; all just a few thousand feet from the Great Egg inlet make this property truly a 1 of 1. Welcome to Seaview Point, one of the finest oversized deep water lots in New Jersey with arguably the most significant useable waterfrontage in all of southern New Jersey. This protected location affords 73ft of frontage facing open water and 157 ft of frontage facing the adjacent marina. With a dredging permit approved by the NJ Department of Environmental Protection this unique site can support a Sport Fishing or Motor Yacht up to 150ft in length in protected waters adjacent to the marina. Extending outward into open water this home site has riparian rights that extend approximately 160 ft into the bay. The significant scale of these riparian rights affords the ability for up to four boat slips on lifts able to accommodate boats up to 55 feet in length. Local zoning permits a full three-story house with roof top deck if desired. Amazing sunrise and sunset views from almost any vantage point await the owner of this truly unique property. Located about an hour from Philadelphia and two hours to New York this home site with its extensive water frontage, unique combination of open and protected waters, and advantageous location adjacent to the Great Egg inlet make for a one of kind opportunity. The property requires a new bulkhead and seller has priced the property accordingly.