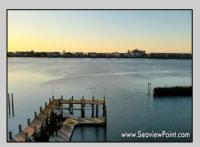

## **COMMENTS**

Waterfront properties are rare. One's with 230 ft of deep-water frontage, unobstructed sunrise and sunset views, the ability to dock up to a 150 ft yacht; all just a few thousand feet from the Great Egg inlet make this property truly a 1 of 1. Welcome to Seaview Point, one of the finest oversized deep water lots in New Jersey with arguably the most significant useable waterfrontage in all of southern New Jersey. This protected location affords 73ft of frontage facing open water and 157 ft of frontage facing the adjacent marina. With a dredging permit approved by the NJ Department of Environmental Protection this unique site can support a Sport Fishing or Motor Yacht up to 150ft in length in protected waters adjacent to the marina. Extending outward into open water this home site has riparian rights that extend approximately 160 ft into the bay. The significant scale of these riparian rights affords the ability for up to four boat slips on lifts able to accommodate boats up to 55 feet in length. Local zoning permits a full three-story house with roof top deck if desired. Amazing sunrise and sunset views from almost any vantage point await the owner of this truly unique property. Located about an hour from Philadelphia and two hours to New York this home site with its extensive water frontage, unique combination of open and protected waters, and advantageous location adjacent to the Great Egg inlet make for a one of kind opportunity. The property requires a new bulkhead and seller has priced the property accordingly.