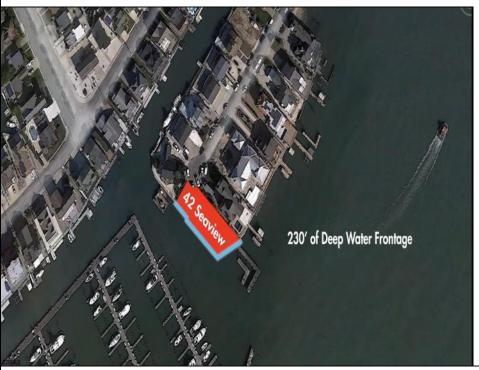

## **COMMENTS**

Waterfront properties are rare. One's with 230 ft of deep-water frontage, unobstructed sunrise and sunset views, the ability to dock up to a 150 ft yacht; all just a few thousand feet from the Great Egg inlet make this property truly a 1 of 1. Welcome to Seaview Point, one of the finest oversized deep water lots in New Jersey with arguably the most significant useable waterfrontage in all of southern New Jersey. This protected location affords 73ft of frontage facing open water and 157 ft of frontage facing the adjacent marina. With a dredging permit approved by the NJ Department of Environmental Protection this unique site can support a Sport Fishing or Motor Yacht up to 150ft in length in protected waters adjacent to the marina. Extending outward into open water this home site has riparian rights that extend approximately 160 ft into the bay. The significant scale of these riparian rights affords the ability for up to four boat slips on lifts able to accommodate boats up to 55 feet in length. Local zoning permits a full three-story house with roof top deck if desired. Amazing sunrise and sunset views from almost any vantage point await the owner of this truly unique property. Located about an hour from Philadelphia and two hours to New York this home site with its extensive water frontage, unique combination of open and protected waters, and advantageous location adjacent to the Great Egg inlet make for a one of kind opportunity. The property requires a new bulkhead and seller has priced the property accordingly.