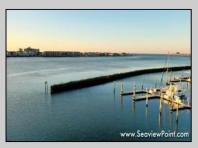

## **COMMENTS**

Waterfront properties are rare. One's with 230 ft of deep-water frontage, unobstructed sunrise and sunset views, the ability to dock up to a 150 ft yacht; all just a few thousand feet from the Great Egg inlet make this property truly a 1 of 1. Welcome to Seaview Point, one of the finest oversized deep water lots in New Jersey with arguably the most significant useable waterfrontage in all of southern New Jersey. This protected location affords 73ft of frontage facing open water and 157 ft of frontage facing the adjacent marina. With a dredging permit approved by the NJ Department of Environmental Protection this unique site can support a Sport Fishing or Motor Yacht up to 150ft in length in protected waters adjacent to the marina. Extending outward into open water this home site has riparian rights that extend approximately 160 ft into the bay. The significant scale of these riparian rights affords the ability for up to four boat slips on lifts able to accommodate boats up to 55 feet in length. Local zoning permits a full three-story house with roof top deck if desired. Amazing sunrise and sunset views from almost any vantage point await the owner of this truly unique property. Located about an hour from Philadelphia and two hours to New York this home site with its extensive water frontage, unique combination of open and protected waters, and advantageous location adjacent to the Great Egg inlet make for a one of kind opportunity. The property requires a new bulkhead and seller has priced the property accordingly.