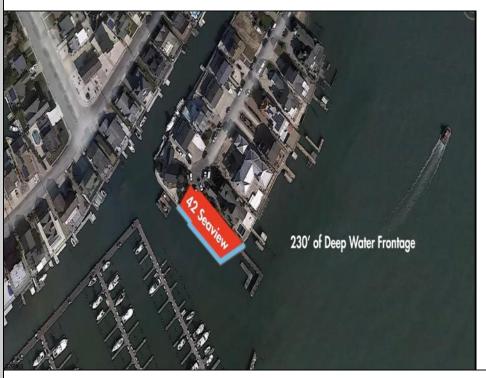

## **COMMENTS**

Waterfront properties are rare. One's with 230 ft of deep-water frontage, unobstructed sunrise and sunset views, the ability to dock up to a 150 ft yacht; all just a few thousand feet from the Great Egg inlet make this property truly a 1 of 1. Welcome to Seaview Point, one of the finest oversized deep water lots in New Jersey with arguably the most significant useable waterfrontage in all of southern New Jersey. This protected location affords 73ft of frontage facing open water and 157 ft of frontage facing the adjacent marina. With a dredging permit approved by the NJ Department of Environmental Protection this unique site can support a Sport Fishing or Motor Yacht up to 150ft in length in protected waters adjacent to the marina. Extending outward into open water this home site has riparian rights that extend approximately 160 ft into the bay. The significant scale of these riparian rights affords the ability for up to four boat slips on lifts able to accommodate boats up to 55 feet in length. Local zoning permits a full three-story house with roof top deck if desired. Amazing sunrise and sunset views from almost any vantage point await the owner of this truly unique property. Located about an hour from Philadelphia and two hours to New York this home site with its extensive water frontage, unique combination of open and protected waters, and advantageous location adjacent to the Great Egg inlet make for a one of kind opportunity. The property requires a new bulkhead and seller has priced the property accordingly.