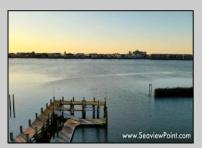

## **COMMENTS**

Waterfront properties are rare. One's with 230 ft of deep-water frontage, unobstructed sunrise and sunset views, the ability to dock up to a 150 ft yacht; all just a few thousand feet from the Great Egg inlet make this property truly a 1 of 1. Welcome to Seaview Point, one of the finest oversized deep water lots in New Jersey with arguably the most significant useable waterfrontage in all of southern New Jersey. This protected location affords 73ft of frontage facing open water and 157 ft of frontage facing the adjacent marina. With a dredging permit approved by the NJ Department of Environmental Protection this unique site can support a Sport Fishing or Motor Yacht up to 150ft in length in protected waters adjacent to the marina. Extending outward into open water this home site has riparian rights that extend approximately 160 ft into the bay. The significant scale of these riparian rights affords the ability for up to four boat slips on lifts able to accommodate boats up to 55 feet in length. Local zoning permits a full three-story house with roof top deck if desired. Amazing sunrise and sunset views from almost any vantage point await the owner of this truly unique property. Located about an hour from Philadelphia and two hours to New York this home site with its extensive water frontage, unique combination of open and protected waters, and advantageous location adjacent to the Great Egg inlet make for a one of kind opportunity. The property requires a new bulkhead and seller has priced the property accordingly.