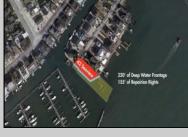

## **COMMENTS**

Waterfront properties are rare. One's with 230 ft of deep-water frontage, unobstructed sunrise and sunset views, the ability to dock up to a 150 ft yacht; all just a few thousand feet from the Great Egg inlet make this property truly a 1 of 1. Welcome to Seaview Point, one of the finest oversized deep water lots in New Jersey with arguably the most significant useable waterfrontage in all of southern New Jersey. This protected location affords 73ft of frontage facing open water and 157 ft of frontage facing the adjacent marina. With a dredging permit approved by the NJ Department of Environmental Protection this unique site can support a Sport Fishing or Motor Yacht up to 150ft in length in protected waters adjacent to the marina. Extending outward into open water this home site has riparian rights that extend approximately 160 ft into the bay. The significant scale of these riparian rights affords the ability for up to four boat slips on lifts able to accommodate boats up to 55 feet in length. Local zoning permits a full three-story house with roof top deck if desired. Amazing sunrise and sunset views from almost any vantage point await the owner of this truly unique property. Located about an hour from Philadelphia and two hours to New York this home site with its extensive water frontage, unique combination of open and protected waters, and advantageous location adjacent to the Great Egg inlet make for a one of kind opportunity. The property requires a new bulkhead and seller has priced the property accordingly.