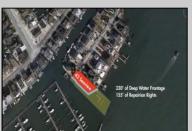

## **COMMENTS**

Waterfront properties are rare. One's with 230 ft of deep-water frontage, unobstructed sunrise and sunset views, the ability to dock up to a 150 ft yacht; all just a few thousand feet from the Great Egg inlet make this property truly a 1 of 1. Welcome to Seaview Point, one of the finest oversized deep water lots in New Jersey with arguably the most significant useable waterfrontage in all of southern New Jersey. This protected location affords 73ft of frontage facing open water and 157 ft of frontage facing the adjacent marina. With a dredging permit approved by the NJ Department of Environmental Protection this unique site can support a Sport Fishing or Motor Yacht up to 150ft in length in protected waters adjacent to the marina. Extending outward into open water this home site has riparian rights that extend approximately 160 ft into the bay. The significant scale of these riparian rights affords the ability for up to four boat slips on lifts able to accommodate boats up to 55 feet in length. Local zoning permits a full three-story house with roof top deck if desired. Amazing sunrise and sunset views from almost any vantage point await the owner of this truly unique property. Located about an hour from Philadelphia and two hours to New York this home site with its extensive water frontage, unique combination of open and protected waters, and advantageous location adjacent to the Great Egg inlet make for a one of kind opportunity. The property requires a new bulkhead and seller has priced the property accordingly.