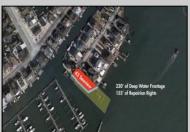

## **COMMENTS**

Waterfront properties are rare. One's with 230 ft of deep-water frontage, unobstructed sunrise and sunset views, the ability to dock up to a 150 ft yacht; all just a few thousand feet from the Great Egg inlet make this property truly a 1 of 1. Welcome to Seaview Point, one of the finest oversized deep water lots in New Jersey with arguably the most significant useable waterfrontage in all of southern New Jersey. This protected location affords 73ft of frontage facing open water and 157 ft of frontage facing the adjacent marina. With a dredging permit approved by the NJ Department of Environmental Protection this unique site can support a Sport Fishing or Motor Yacht up to 150ft in length in protected waters adjacent to the marina. Extending outward into open water this home site has riparian rights that extend approximately 160 ft into the bay. The significant scale of these riparian rights affords the ability for up to four boat slips on lifts able to accommodate boats up to 55 feet in length. Local zoning permits a full three-story house with roof top deck if desired. Amazing sunrise and sunset views from almost any vantage point await the owner of this truly unique property. Located about an hour from Philadelphia and two hours to New York this home site with its extensive water frontage, unique combination of open and protected waters, and advantageous location adjacent to the Great Egg inlet make for a one of kind opportunity. The property requires a new bulkhead and seller has priced the property accordingly.