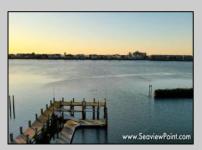

## **COMMENTS**

Waterfront properties are rare. One's with 230 ft of deep-water frontage, unobstructed sunrise and sunset views, the ability to dock up to a 150 ft yacht; all just a few thousand feet from the Great Egg inlet make this property truly a 1 of 1. Welcome to Seaview Point, one of the finest oversized deep water lots in New Jersey with arguably the most significant useable waterfrontage in all of southern New Jersey. This protected location affords 73ft of frontage facing open water and 157 ft of frontage facing the adjacent marina. With a dredging permit approved by the NJ Department of Environmental Protection this unique site can support a Sport Fishing or Motor Yacht up to 150ft in length in protected waters adjacent to the marina. Extending outward into open water this home site has riparian rights that extend approximately 160 ft into the bay. The significant scale of these riparian rights affords the ability for up to four boat slips on lifts able to accommodate boats up to 55 feet in length. Local zoning permits a full three-story house with roof top deck if desired. Amazing sunrise and sunset views from almost any vantage point await the owner of this truly unique property. Located about an hour from Philadelphia and two hours to New York this home site with its extensive water frontage, unique combination of open and protected waters, and advantageous location adjacent to the Great Egg inlet make for a one of kind opportunity. The property requires a new bulkhead and seller has priced the property accordingly.