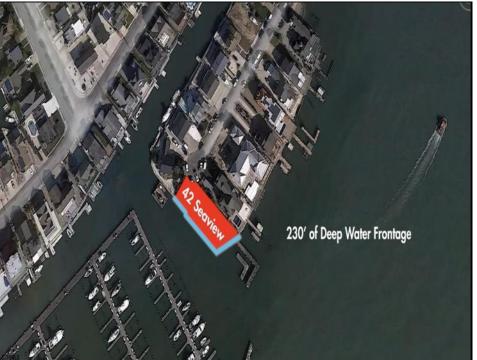

## **COMMENTS**

Waterfront properties are rare. One's with 230 ft of deep-water frontage, unobstructed sunrise and sunset views, the ability to dock up to a 150 ft yacht; all just a few thousand feet from the Great Egg inlet make this property truly a 1 of 1. Welcome to Seaview Point, one of the finest oversized deep water lots in New Jersey with arguably the most significant useable waterfrontage in all of southern New Jersey. This protected location affords 73ft of frontage facing open water and 157 ft of frontage facing the adjacent marina. With a dredging permit approved by the NJ Department of Environmental Protection this unique site can support a Sport Fishing or Motor Yacht up to 150ft in length in protected waters adjacent to the marina. Extending outward into open water this home site has riparian rights that extend approximately 160 ft into the bay. The significant scale of these riparian rights affords the ability for up to four boat slips on lifts able to accommodate boats up to 55 feet in length. Local zoning permits a full three-story house with roof top deck if desired. Amazing sunrise and sunset views from almost any vantage point await the owner of this truly unique property. Located about an hour from Philadelphia and two hours to New York this home site with its extensive water frontage, unique combination of open and protected waters, and advantageous location adjacent to the Great Egg inlet make for a one of kind opportunity. The property requires a new bulkhead and seller has priced the property accordingly.