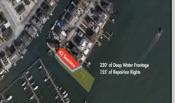

## **COMMENTS**

Waterfront properties are rare. One's with 230 ft of deep-water frontage, unobstructed sunrise and sunset views, the ability to dock up to a 150 ft yacht; all just a few thousand feet from the Great Egg inlet make this property truly a 1 of 1. Welcome to Seaview Point, one of the finest oversized deep water lots in New Jersey with arguably the most significant useable waterfrontage in all of southern New Jersey. This protected location affords 73ft of frontage facing open water and 157 ft of frontage facing the adjacent marina. With a dredging permit approved by the NJ Department of Environmental Protection this unique site can support a Sport Fishing or Motor Yacht up to 150ft in length in protected waters adjacent to the marina. Extending outward into open water this home site has riparian rights that extend approximately 160 ft into the bay. The significant scale of these riparian rights affords the ability for up to four boat slips on lifts able to accommodate boats up to 55 feet in length. Local zoning permits a full three-story house with roof top deck if desired. Amazing sunrise and sunset views from almost any vantage point await the owner of this truly unique property. Located about an hour from Philadelphia and two hours to New York this home site with its extensive water frontage, unique combination of open and protected waters, and advantageous location adjacent to the Great Egg inlet make for a one of kind opportunity. The property requires a new bulkhead and seller has priced the property accordingly.