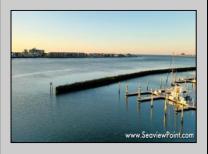

## **COMMENTS**

Waterfront properties are rare. One's with 230 ft of deep-water frontage, unobstructed sunrise and sunset views, the ability to dock up to a 150 ft yacht; all just a few thousand feet from the Great Egg inlet make this property truly a 1 of 1. Welcome to Seaview Point, one of the finest oversized deep water lots in New Jersey with arguably the most significant useable waterfrontage in all of southern New Jersey. This protected location affords 73ft of frontage facing open water and 157 ft of frontage facing the adjacent marina. With a dredging permit approved by the NJ Department of Environmental Protection this unique site can support a Sport Fishing or Motor Yacht up to 150ft in length in protected waters adjacent to the marina. Extending outward into open water this home site has riparian rights that extend approximately 160 ft into the bay. The significant scale of these riparian rights affords the ability for up to four boat slips on lifts able to accommodate boats up to 55 feet in length. Local zoning permits a full three-story house with roof top deck if desired. Amazing sunrise and sunset views from almost any vantage point await the owner of this truly unique property. Located about an hour from Philadelphia and two hours to New York this home site with its extensive water frontage, unique combination of open and protected waters, and advantageous location adjacent to the Great Egg inlet make for a one of kind opportunity. The property requires a new bulkhead and seller has priced the property accordingly.