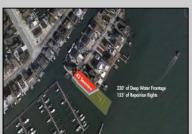

## **COMMENTS**

Waterfront properties are rare. One's with 230 ft of deep-water frontage, unobstructed sunrise and sunset views, the ability to dock up to a 150 ft yacht; all just a few thousand feet from the Great Egg inlet make this property truly a 1 of 1. Welcome to Seaview Point, one of the finest oversized deep water lots in New Jersey with arguably the most significant useable waterfrontage in all of southern New Jersey. This protected location affords 73ft of frontage facing open water and 157 ft of frontage facing the adjacent marina. With a dredging permit approved by the NJ Department of Environmental Protection this unique site can support a Sport Fishing or Motor Yacht up to 150ft in length in protected waters adjacent to the marina. Extending outward into open water this home site has riparian rights that extend approximately 160 ft into the bay. The significant scale of these riparian rights affords the ability for up to four boat slips on lifts able to accommodate boats up to 55 feet in length. Local zoning permits a full three-story house with roof top deck if desired. Amazing sunrise and sunset views from almost any vantage point await the owner of this truly unique property. Located about an hour from Philadelphia and two hours to New York this home site with its extensive water frontage, unique combination of open and protected waters, and advantageous location adjacent to the Great Egg inlet make for a one of kind opportunity. The property requires a new bulkhead and seller has priced the property accordingly.