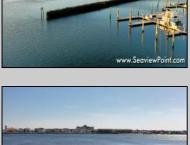

## **COMMENTS**

Waterfront properties are rare. One's with 230 ft of deep-water frontage, unobstructed sunrise and sunset views, the ability to dock up to a 150 ft yacht; all just a few thousand feet from the Great Egg inlet make this property truly a 1 of 1. Welcome to Seaview Point, one of the finest oversized deep water lots in New Jersey with arguably the most significant useable waterfrontage in all of southern New Jersey. This protected location affords 73ft of frontage facing open water and 157 ft of frontage facing the adjacent marina. With a dredging permit approved by the NJ Department of Environmental Protection this unique site can support a Sport Fishing or Motor Yacht up to 150ft in length in protected waters adjacent to the marina. Extending outward into open water this home site has riparian rights that extend approximately 160 ft into the bay. The significant scale of these riparian rights affords the ability for up to four boat slips on lifts able to accommodate boats up to 55 feet in length. Local zoning permits a full three-story house with roof top deck if desired. Amazing sunrise and sunset views from almost any vantage point await the owner of this truly unique property. Located about an hour from Philadelphia and two hours to New York this home site with its extensive water frontage, unique combination of open and protected waters, and advantageous location adjacent to the Great Egg inlet make for a one of kind opportunity. The property requires a new bulkhead and seller has priced the property accordingly.