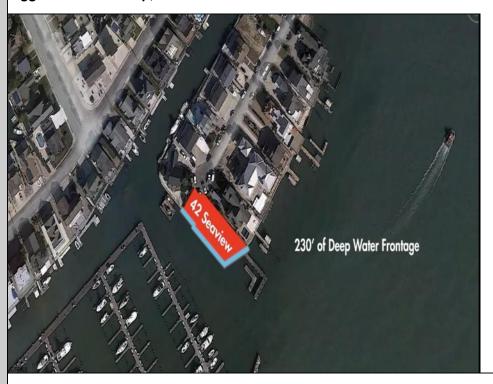

## **COMMENTS**

Waterfront properties are rare. One's with 230 ft of deep-water frontage, unobstructed sunrise and sunset views, the ability to dock up to a 150 ft yacht; all just a few thousand feet from the Great Egg inlet make this property truly a 1 of 1. Welcome to Seaview Point, one of the finest oversized deep water lots in New Jersey with arguably the most significant useable waterfrontage in all of southern New Jersey. This protected location affords 73ft of frontage facing open water and 157 ft of frontage facing the adjacent marina. With a dredging permit approved by the NJ Department of Environmental Protection this unique site can support a Sport Fishing or Motor Yacht up to 150ft in length in protected waters adjacent to the marina. Extending outward into open water this home site has riparian rights that extend approximately 160 ft into the bay. The significant scale of these riparian rights affords the ability for up to four boat slips on lifts able to accommodate boats up to 55 feet in length. Local zoning permits a full three-story house with roof top deck if desired. Amazing sunrise and sunset views from almost any vantage point await the owner of this truly unique property. Located about an hour from Philadelphia and two hours to New York this home site with its extensive water frontage, unique combination of open and protected waters, and advantageous location adjacent to the Great Egg inlet make for a one of kind opportunity. The property requires a new bulkhead and seller has priced the property accordingly.