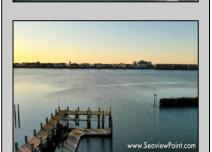

## **COMMENTS**

Waterfront properties are rare. One's with 230 ft of deep-water frontage, unobstructed sunrise and sunset views, the ability to dock up to a 150 ft yacht; all just a few thousand feet from the Great Egg inlet make this property truly a 1 of 1. Welcome to Seaview Point, one of the finest oversized deep water lots in New Jersey with arguably the most significant useable waterfrontage in all of southern New Jersey. This protected location affords 73ft of frontage facing open water and 157 ft of frontage facing the adjacent marina. With a dredging permit approved by the NJ Department of Environmental Protection this unique site can support a Sport Fishing or Motor Yacht up to 150ft in length in protected waters adjacent to the marina. Extending outward into open water this home site has riparian rights that extend approximately 160 ft into the bay. The significant scale of these riparian rights affords the ability for up to four boat slips on lifts able to accommodate boats up to 55 feet in length. Local zoning permits a full three-story house with roof top deck if desired. Amazing sunrise and sunset views from almost any vantage point await the owner of this truly unique property. Located about an hour from Philadelphia and two hours to New York this home site with its extensive water frontage, unique combination of open and protected waters, and advantageous location adjacent to the Great Egg inlet make for a one of kind opportunity. The property requires a new bulkhead and seller has priced the property accordingly.