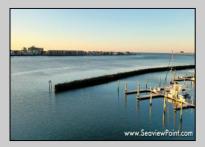

## COMMENTS

Waterfront properties are rare. One's with 230 ft of deep-water frontage, unobstructed sunrise and sunset views, the ability to dock up to a 150 ft yacht; all just a few thousand feet from the Great Egg inlet make this property truly a 1 of 1. Welcome to Seaview Point, one of the finest oversized deep water lots in New Jersey with arguably the most significant useable waterfrontage in all of southern New Jersey. This protected location affords 73ft of frontage facing open water and 157 ft of frontage facing the adjacent marina. With a dredging permit approved by the NJ Department of Environmental Protection this unique site can support a Sport Fishing or Motor Yacht up to 150ft in length in protected waters adjacent to the marina. Extending outward into open water this home site has riparian rights that extend approximately 160 ft into the bay. The significant scale of these riparian rights affords the ability for up to four boat slips on lifts able to accommodate boats up to 55 feet in length. Local zoning permits a full three-story house with roof top deck if desired. Amazing sunrise and sunset views from almost any vantage point await the owner of this truly unique property. Located about an hour from Philadelphia and two hours to New York this home site with its extensive water frontage, unique combination of open and protected waters, and advantageous location adjacent to the Great Egg inlet make for a one of kind opportunity. The property requires a new bulkhead and seller has priced the property accordingly.