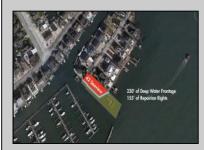

## COMMENTS

Waterfront properties are rare. One's with 230 ft of deep-water frontage, unobstructed sunrise and sunset views, the ability to dock up to a 150 ft yacht; all just a few thousand feet from the Great Egg inlet make this property truly a 1 of 1. Welcome to Seaview Point, one of the finest oversized deep water lots in New Jersey with arguably the most significant useable waterfrontage in all of southern New Jersey. This protected location affords 73ft of frontage facing open water and 157 ft of frontage facing the adjacent marina. With a dredging permit approved by the NJ Department of Environmental Protection this unique site can support a Sport Fishing or Motor Yacht up to 150ft in length in protected waters adjacent to the marina. Extending outward into open water this home site has riparian rights that extend approximately 160 ft into the bay. The significant scale of these riparian rights affords the ability for up to four boat slips on lifts able to accommodate boats up to 55 feet in length. Local zoning permits a full three-story house with roof top deck if desired. Amazing sunrise and sunset views from almost any vantage point await the owner of this truly unique property. Located about an hour from Philadelphia and two hours to New York this home site with its extensive water frontage, unique combination of open and protected waters, and advantageous location adjacent to the Great Egg inlet make for a one of kind opportunity. The property requires a new bulkhead and seller has priced the property accordingly.