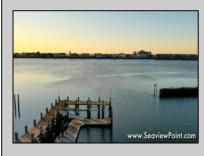

## COMMENTS

Waterfront properties are rare. One's with 230 ft of deep-water frontage, unobstructed sunrise and sunset views, the ability to dock up to a 150 ft yacht; all just a few thousand feet from the Great Egg inlet make this property truly a 1 of 1. Welcome to Seaview Point, one of the finest oversized deep water lots in New Jersey with arguably the most significant useable waterfrontage in all of southern New Jersey. This protected location affords 73ft of frontage facing open water and 157 ft of frontage facing the adjacent marina. With a dredging permit approved by the NJ Department of Environmental Protection this unique site can support a Sport Fishing or Motor Yacht up to 150ft in length in protected waters adjacent to the marina. Extending outward into open water this home site has riparian rights that extend approximately 160 ft into the bay. The significant scale of these riparian rights affords the ability for up to four boat slips on lifts able to accommodate boats up to 55 feet in length. Local zoning permits a full three-story house with roof top deck if desired. Amazing sunrise and sunset views from almost any vantage point await the owner of this truly unique property. Located about an hour from Philadelphia and two hours to New York this home site with its extensive water frontage, unique combination of open and protected waters, and advantageous location adjacent to the Great Egg inlet make for a one of kind opportunity. The property requires a new bulkhead and seller has priced the property accordingly.