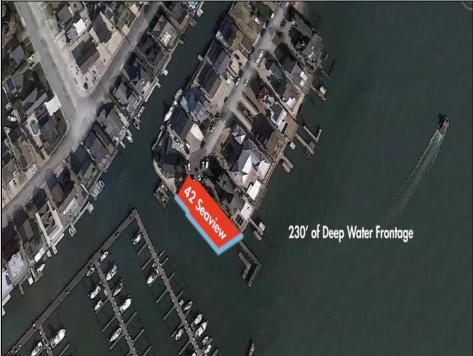

## COMMENTS

Waterfront properties are rare. One's with 230 ft of deep-water frontage, unobstructed sunrise and sunset views, the ability to dock up to a 150 ft yacht; all just a few thousand feet from the Great Egg inlet make this property truly a 1 of 1. Welcome to Seaview Point, one of the finest oversized deep water lots in New Jersey with arguably the most significant useable waterfrontage in all of southern New Jersey. This protected location affords 73ft of frontage facing open water and 157 ft of frontage facing the adjacent marina. With a dredging permit approved by the NJ Department of Environmental Protection this unique site can support a Sport Fishing or Motor Yacht up to 150ft in length in protected waters adjacent to the marina. Extending outward into open water this home site has riparian rights that extend approximately 160 ft into the bay. The significant scale of these riparian rights affords the ability for up to four boat slips on lifts able to accommodate boats up to 55 feet in length. Local zoning permits a full three-story house with roof top deck if desired. Amazing sunrise and sunset views from almost any vantage point await the owner of this truly unique property. Located about an hour from Philadelphia and two hours to New York this home site with its extensive water frontage, unique combination of open and protected waters, and advantageous location adjacent to the Great Egg inlet make for a one of kind opportunity. The property requires a new bulkhead and seller has priced the property accordingly.