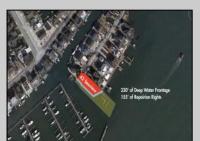

## COMMENTS

Waterfront properties are rare. One's with 230 ft of deep-water frontage, unobstructed sunrise and sunset views, the ability to dock up to a 150 ft yacht; all just a few thousand feet from the Great Egg inlet make this property truly a 1 of 1. Welcome to Seaview Point, one of the finest oversized deep water lots in New Jersey with arguably the most significant useable waterfrontage in all of southern New Jersey. This protected location affords 73ft of frontage facing open water and 157 ft of frontage facing the adjacent marina. With a dredging permit approved by the NJ Department of Environmental Protection this unique site can support a Sport Fishing or Motor Yacht up to 150ft in length in protected waters adjacent to the marina. Extending outward into open water this home site has riparian rights that extend approximately 160 ft into the bay. The significant scale of these riparian rights affords the ability for up to four boat slips on lifts able to accommodate boats up to 55 feet in length. Local zoning permits a full three-story house with roof top deck if desired. Amazing sunrise and sunset views from almost any vantage point await the owner of this truly unique property. Located about an hour from Philadelphia and two hours to New York this home site with its extensive water frontage, unique combination of open and protected waters, and advantageous location adjacent to the Great Egg inlet make for a one of kind opportunity. The property requires a new bulkhead and seller has priced the property accordingly.