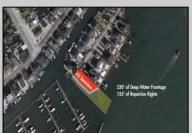

## COMMENTS

Waterfront properties are rare. One's with 230 ft of deep-water frontage, unobstructed sunrise and sunset views, the ability to dock up to a 150 ft yacht; all just a few thousand feet from the Great Egg inlet make this property truly a 1 of 1. Welcome to Seaview Point, one of the finest oversized deep water lots in New Jersey with arguably the most significant useable waterfrontage in all of southern New Jersey. This protected location affords 73ft of frontage facing open water and 157 ft of frontage facing the adjacent marina. With a dredging permit approved by the NJ Department of Environmental Protection this unique site can support a Sport Fishing or Motor Yacht up to 150ft in length in protected waters adjacent to the marina. Extending outward into open water this home site has riparian rights that extend approximately 160 ft into the bay. The significant scale of these riparian rights affords the ability for up to four boat slips on lifts able to accommodate boats up to 55 feet in length. Local zoning permits a full three-story house with roof top deck if desired. Amazing sunrise and sunset views from almost any vantage point await the owner of this truly unique property. Located about an hour from Philadelphia and two hours to New York this home site with its extensive water frontage, unique combination of open and protected waters, and advantageous location adjacent to the Great Egg inlet make for a one of kind opportunity. The property requires a new bulkhead and seller has priced the property accordingly.