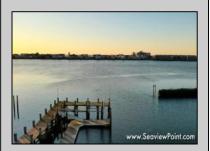

## COMMENTS

Waterfront properties are rare. One's with 230 ft of deep-water frontage, unobstructed sunrise and sunset views, the ability to dock up to a 150 ft yacht; all just a few thousand feet from the Great Egg inlet make this property truly a 1 of 1. Welcome to Seaview Point, one of the finest oversized deep water lots in New Jersey with arguably the most significant useable waterfrontage in all of southern New Jersey. This protected location affords 73ft of frontage facing open water and 157 ft of frontage facing the adjacent marina. With a dredging permit approved by the NJ Department of Environmental Protection this unique site can support a Sport Fishing or Motor Yacht up to 150ft in length in protected waters adjacent to the marina. Extending outward into open water this home site has riparian rights that extend approximately 160 ft into the bay. The significant scale of these riparian rights affords the ability for up to four boat slips on lifts able to accommodate boats up to 55 feet in length. Local zoning permits a full three-story house with roof top deck if desired. Amazing sunrise and sunset views from almost any vantage point await the owner of this truly unique property. Located about an hour from Philadelphia and two hours to New York this home site with its extensive water frontage, unique combination of open and protected waters, and advantageous location adjacent to the Great Egg inlet make for a one of kind opportunity. The property requires a new bulkhead and seller has priced the property accordingly.