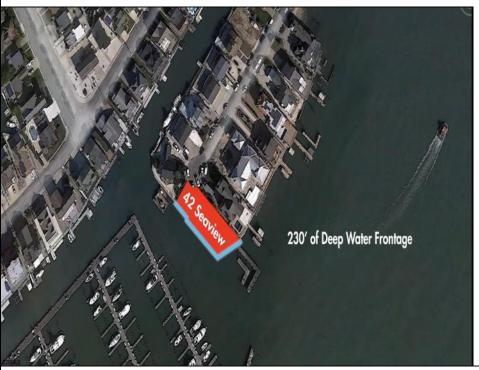

## COMMENTS

Waterfront properties are rare. One's with 230 ft of deep-water frontage, unobstructed sunrise and sunset views, the ability to dock up to a 150 ft yacht; all just a few thousand feet from the Great Egg inlet make this property truly a 1 of 1. Welcome to Seaview Point, one of the finest oversized deep water lots in New Jersey with arguably the most significant useable waterfrontage in all of southern New Jersey. This protected location affords 73ft of frontage facing open water and 157 ft of frontage facing the adjacent marina. With a dredging permit approved by the NJ Department of Environmental Protection this unique site can support a Sport Fishing or Motor Yacht up to 150ft in length in protected waters adjacent to the marina. Extending outward into open water this home site has riparian rights that extend approximately 160 ft into the bay. The significant scale of these riparian rights affords the ability for up to four boat slips on lifts able to accommodate boats up to 55 feet in length. Local zoning permits a full three-story house with roof top deck if desired. Amazing sunrise and sunset views from almost any vantage point await the owner of this truly unique property. Located about an hour from Philadelphia and two hours to New York this home site with its extensive water frontage, unique combination of open and protected waters, and advantageous location adjacent to the Great Egg inlet make for a one of kind opportunity. The property requires a new bulkhead and seller has priced the property accordingly.