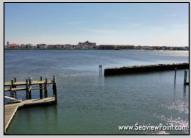

## **COMMENTS**

Waterfront properties are rare. One's with 230 ft of deep-water frontage, unobstructed sunrise and sunset views, the ability to dock up to a 150 ft yacht; all just a few thousand feet from the Great Egg inlet make this property truly a 1 of 1. Welcome to Seaview Point, one of the finest oversized deep water lots in New Jersey with arguably the most significant useable waterfrontage in all of southern New Jersey. This protected location affords 73ft of frontage facing open water and 157 ft of frontage facing the adjacent marina. With a dredging permit approved by the NJ Department of Environmental Protection this unique site can support a Sport Fishing or Motor Yacht up to 150ft in length in protected waters adjacent to the marina. Extending outward into open water this home site has riparian rights that extend approximately 160 ft into the bay. The significant scale of these riparian rights affords the ability for up to four boat slips on lifts able to accommodate boats up to 55 feet in length. Local zoning permits a full three-story house with roof top deck if desired. Amazing sunrise and sunset views from almost any vantage point await the owner of this truly unique property. Located about an hour from Philadelphia and two hours to New York this home site with its extensive water frontage, unique combination of open and protected waters, and advantageous location adjacent to the Great Egg inlet make for a one of kind opportunity. The property requires a new bulkhead and seller has priced the property accordingly.