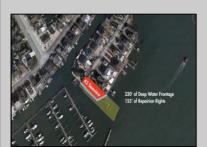

## **COMMENTS**

Waterfront properties are rare. One's with 230 ft of deep-water frontage, unobstructed sunrise and sunset views, the ability to dock up to a 150 ft yacht; all just a few thousand feet from the Great Egg inlet make this property truly a 1 of 1. Welcome to Seaview Point, one of the finest oversized deep water lots in New Jersey with arguably the most significant useable waterfrontage in all of southern New Jersey. This protected location affords 73ft of frontage facing open water and 157 ft of frontage facing the adjacent marina. With a dredging permit approved by the NJ Department of Environmental Protection this unique site can support a Sport Fishing or Motor Yacht up to 150ft in length in protected waters adjacent to the marina. Extending outward into open water this home site has riparian rights that extend approximately 160 ft into the bay. The significant scale of these riparian rights affords the ability for up to four boat slips on lifts able to accommodate boats up to 55 feet in length. Local zoning permits a full three-story house with roof top deck if desired. Amazing sunrise and sunset views from almost any vantage point await the owner of this truly unique property. Located about an hour from Philadelphia and two hours to New York this home site with its extensive water frontage, unique combination of open and protected waters, and advantageous location adjacent to the Great Egg inlet make for a one of kind opportunity. The property requires a new bulkhead and seller has priced the property accordingly.