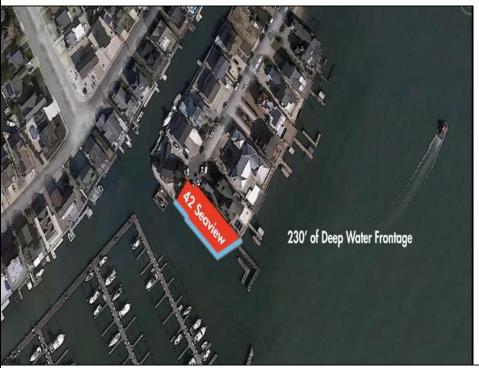

## **COMMENTS**

Waterfront properties are rare. One's with 230 ft of deep-water frontage, unobstructed sunrise and sunset views, the ability to dock up to a 150 ft yacht; all just a few thousand feet from the Great Egg inlet make this property truly a 1 of 1. Welcome to Seaview Point, one of the finest oversized deep water lots in New Jersey with arguably the most significant useable waterfrontage in all of southern New Jersey. This protected location affords 73ft of frontage facing open water and 157 ft of frontage facing the adjacent marina. With a dredging permit approved by the NJ Department of Environmental Protection this unique site can support a Sport Fishing or Motor Yacht up to 150ft in length in protected waters adjacent to the marina. Extending outward into open water this home site has riparian rights that extend approximately 160 ft into the bay. The significant scale of these riparian rights affords the ability for up to four boat slips on lifts able to accommodate boats up to 55 feet in length. Local zoning permits a full three-story house with roof top deck if desired. Amazing sunrise and sunset views from almost any vantage point await the owner of this truly unique property. Located about an hour from Philadelphia and two hours to New York this home site with its extensive water frontage, unique combination of open and protected waters, and advantageous location adjacent to the Great Egg inlet make for a one of kind opportunity. The property requires a new bulkhead and seller has priced the property accordingly.