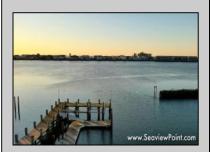

## **COMMENTS**

Waterfront properties are rare. One's with 230 ft of deep-water frontage, unobstructed sunrise and sunset views, the ability to dock up to a 150 ft yacht; all just a few thousand feet from the Great Egg inlet make this property truly a 1 of 1. Welcome to Seaview Point, one of the finest oversized deep water lots in New Jersey with arguably the most significant useable waterfrontage in all of southern New Jersey. This protected location affords 73ft of frontage facing open water and 157 ft of frontage facing the adjacent marina. With a dredging permit approved by the NJ Department of Environmental Protection this unique site can support a Sport Fishing or Motor Yacht up to 150ft in length in protected waters adjacent to the marina. Extending outward into open water this home site has riparian rights that extend approximately 160 ft into the bay. The significant scale of these riparian rights affords the ability for up to four boat slips on lifts able to accommodate boats up to 55 feet in length. Local zoning permits a full three-story house with roof top deck if desired. Amazing sunrise and sunset views from almost any vantage point await the owner of this truly unique property. Located about an hour from Philadelphia and two hours to New York this home site with its extensive water frontage, unique combination of open and protected waters, and advantageous location adjacent to the Great Egg inlet make for a one of kind opportunity. The property requires a new bulkhead and seller has priced the property accordingly.