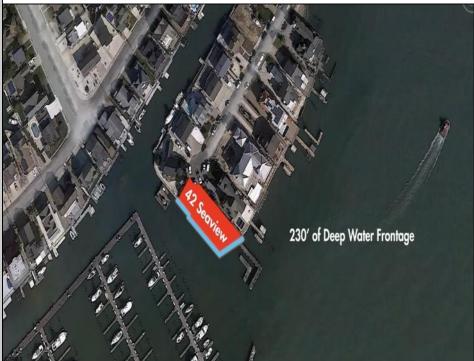

## COMMENTS

Waterfront properties are rare. One's with 230 ft of deep-water frontage, unobstructed sunrise and sunset views, the ability to dock up to a 150 ft yacht; all just a few thousand feet from the Great Egg inlet make this property truly a 1 of 1. Welcome to Seaview Point, one of the finest oversized deep water lots in New Jersey with arguably the most significant useable waterfrontage in all of southern New Jersey. This protected location affords 73ft of frontage facing open water and 157 ft of frontage facing the adjacent marina. With a dredging permit approved by the NJ Department of Environmental Protection this unique site can support a Sport Fishing or Motor Yacht up to 150ft in length in protected waters adjacent to the marina. Extending outward into open water this home site has riparian rights that extend approximately 160 ft into the bay. The significant scale of these riparian rights affords the ability for up to four boat slips on lifts able to accommodate boats up to 55 feet in length. Local zoning permits a full three-story house with roof top deck if desired. Amazing sunrise and sunset views from almost any vantage point await the owner of this truly unique property. Located about an hour from Philadelphia and two hours to New York this home site with its extensive water frontage, unique combination of open and protected waters, and advantageous location adjacent to the Great Egg inlet make for a one of kind opportunity. The property requires a new bulkhead and seller has priced the property accordingly.