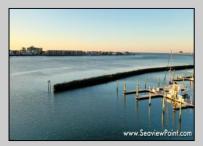

## COMMENTS

Waterfront properties are rare. One's with 230 ft of deep-water frontage, unobstructed sunrise and sunset views, the ability to dock up to a 150 ft yacht; all just a few thousand feet from the Great Egg inlet make this property truly a 1 of 1. Welcome to Seaview Point, one of the finest oversized deep water lots in New Jersey with arguably the most significant useable waterfrontage in all of southern New Jersey. This protected location affords 73ft of frontage facing open water and 157 ft of frontage facing the adjacent marina. With a dredging permit approved by the NJ Department of Environmental Protection this unique site can support a Sport Fishing or Motor Yacht up to 150ft in length in protected waters adjacent to the marina. Extending outward into open water this home site has riparian rights that extend approximately 160 ft into the bay. The significant scale of these riparian rights affords the ability for up to four boat slips on lifts able to accommodate boats up to 55 feet in length. Local zoning permits a full three-story house with roof top deck if desired. Amazing sunrise and sunset views from almost any vantage point await the owner of this truly unique property. Located about an hour from Philadelphia and two hours to New York this home site with its extensive water frontage, unique combination of open and protected waters, and advantageous location adjacent to the Great Egg inlet make for a one of kind opportunity. The property requires a new bulkhead and seller has priced the property accordingly.