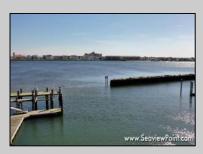

## COMMENTS

Waterfront properties are rare. One's with 230 ft of deep-water frontage, unobstructed sunrise and sunset views, the ability to dock up to a 150 ft yacht; all just a few thousand feet from the Great Egg inlet make this property truly a 1 of 1. Welcome to Seaview Point, one of the finest oversized deep water lots in New Jersey with arguably the most significant useable waterfrontage in all of southern New Jersey. This protected location affords 73ft of frontage facing open water and 157 ft of frontage facing the adjacent marina. With a dredging permit approved by the NJ Department of Environmental Protection this unique site can support a Sport Fishing or Motor Yacht up to 150ft in length in protected waters adjacent to the marina. Extending outward into open water this home site has riparian rights that extend approximately 160 ft into the bay. The significant scale of these riparian rights affords the ability for up to four boat slips on lifts able to accommodate boats up to 55 feet in length. Local zoning permits a full three-story house with roof top deck if desired. Amazing sunrise and sunset views from almost any vantage point await the owner of this truly unique property. Located about an hour from Philadelphia and two hours to New York this home site with its extensive water frontage, unique combination of open and protected waters, and advantageous location adjacent to the Great Egg inlet make for a one of kind opportunity. The property requires a new bulkhead and seller has priced the property accordingly.