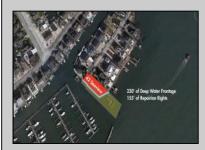

## COMMENTS

Waterfront properties are rare. One's with 230 ft of deep-water frontage, unobstructed sunrise and sunset views, the ability to dock up to a 150 ft yacht; all just a few thousand feet from the Great Egg inlet make this property truly a 1 of 1. Welcome to Seaview Point, one of the finest oversized deep water lots in New Jersey with arguably the most significant useable waterfrontage in all of southern New Jersey. This protected location affords 73ft of frontage facing open water and 157 ft of frontage facing the adjacent marina. With a dredging permit approved by the NJ Department of Environmental Protection this unique site can support a Sport Fishing or Motor Yacht up to 150ft in length in protected waters adjacent to the marina. Extending outward into open water this home site has riparian rights that extend approximately 160 ft into the bay. The significant scale of these riparian rights affords the ability for up to four boat slips on lifts able to accommodate boats up to 55 feet in length. Local zoning permits a full three-story house with roof top deck if desired. Amazing sunrise and sunset views from almost any vantage point await the owner of this truly unique property. Located about an hour from Philadelphia and two hours to New York this home site with its extensive water frontage, unique combination of open and protected waters, and advantageous location adjacent to the Great Egg inlet make for a one of kind opportunity. The property requires a new bulkhead and seller has priced the property accordingly.