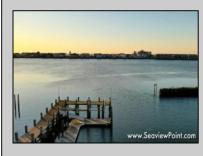

## COMMENTS

Waterfront properties are rare. One's with 230 ft of deep-water frontage, unobstructed sunrise and sunset views, the ability to dock up to a 150 ft yacht; all just a few thousand feet from the Great Egg inlet make this property truly a 1 of 1. Welcome to Seaview Point, one of the finest oversized deep water lots in New Jersey with arguably the most significant useable waterfrontage in all of southern New Jersey. This protected location affords 73ft of frontage facing open water and 157 ft of frontage facing the adjacent marina. With a dredging permit approved by the NJ Department of Environmental Protection this unique site can support a Sport Fishing or Motor Yacht up to 150ft in length in protected waters adjacent to the marina. Extending outward into open water this home site has riparian rights that extend approximately 160 ft into the bay. The significant scale of these riparian rights affords the ability for up to four boat slips on lifts able to accommodate boats up to 55 feet in length. Local zoning permits a full three-story house with roof top deck if desired. Amazing sunrise and sunset views from almost any vantage point await the owner of this truly unique property. Located about an hour from Philadelphia and two hours to New York this home site with its extensive water frontage, unique combination of open and protected waters, and advantageous location adjacent to the Great Egg inlet make for a one of kind opportunity. The property requires a new bulkhead and seller has priced the property accordingly.