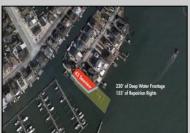

## **COMMENTS**

Waterfront properties are rare. One's with 230 ft of deep-water frontage, unobstructed sunrise and sunset views, the ability to dock up to a 150 ft yacht; all just a few thousand feet from the Great Egg inlet make this property truly a 1 of 1. Welcome to Seaview Point, one of the finest oversized deep water lots in New Jersey with arguably the most significant useable waterfrontage in all of southern New Jersey. This protected location affords 73ft of frontage facing open water and 157 ft of frontage facing the adjacent marina. With a dredging permit approved by the NJ Department of Environmental Protection this unique site can support a Sport Fishing or Motor Yacht up to 150ft in length in protected waters adjacent to the marina. Extending outward into open water this home site has riparian rights that extend approximately 160 ft into the bay. The significant scale of these riparian rights affords the ability for up to four boat slips on lifts able to accommodate boats up to 55 feet in length. Local zoning permits a full three-story house with roof top deck if desired. Amazing sunrise and sunset views from almost any vantage point await the owner of this truly unique property. Located about an hour from Philadelphia and two hours to New York this home site with its extensive water frontage, unique combination of open and protected waters, and advantageous location adjacent to the Great Egg inlet make for a one of kind opportunity. The property requires a new bulkhead and seller has priced the property accordingly.