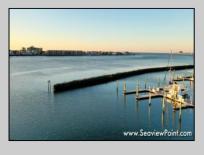

## **COMMENTS**

Waterfront properties are rare. One's with 230 ft of deep-water frontage, unobstructed sunrise and sunset views, the ability to dock up to a 150 ft yacht; all just a few thousand feet from the Great Egg inlet make this property truly a 1 of 1. Welcome to Seaview Point, one of the finest oversized deep water lots in New Jersey with arguably the most significant useable waterfrontage in all of southern New Jersey. This protected location affords 73ft of frontage facing open water and 157 ft of frontage facing the adjacent marina. With a dredging permit approved by the NJ Department of Environmental Protection this unique site can support a Sport Fishing or Motor Yacht up to 150ft in length in protected waters adjacent to the marina. Extending outward into open water this home site has riparian rights that extend approximately 160 ft into the bay. The significant scale of these riparian rights affords the ability for up to four boat slips on lifts able to accommodate boats up to 55 feet in length. Local zoning permits a full three-story house with roof top deck if desired. Amazing sunrise and sunset views from almost any vantage point await the owner of this truly unique property. Located about an hour from Philadelphia and two hours to New York this home site with its extensive water frontage, unique combination of open and protected waters, and advantageous location adjacent to the Great Egg inlet make for a one of kind opportunity. The property requires a new bulkhead and seller has priced the property accordingly.