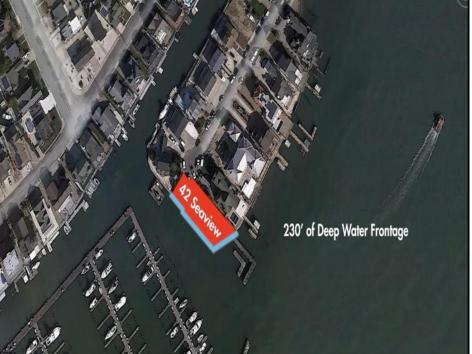

## **COMMENTS**

Waterfront properties are rare. One's with 230 ft of deep-water frontage, unobstructed sunrise and sunset views, the ability to dock up to a 150 ft yacht; all just a few thousand feet from the Great Egg inlet make this property truly a 1 of 1. Welcome to Seaview Point, one of the finest oversized deep water lots in New Jersey with arguably the most significant useable waterfrontage in all of southern New Jersey. This protected location affords 73ft of frontage facing open water and 157 ft of frontage facing the adjacent marina. With a dredging permit approved by the NJ Department of Environmental Protection this unique site can support a Sport Fishing or Motor Yacht up to 150ft in length in protected waters adjacent to the marina. Extending outward into open water this home site has riparian rights that extend approximately 160 ft into the bay. The significant scale of these riparian rights affords the ability for up to four boat slips on lifts able to accommodate boats up to 55 feet in length. Local zoning permits a full three-story house with roof top deck if desired. Amazing sunrise and sunset views from almost any vantage point await the owner of this truly unique property. Located about an hour from Philadelphia and two hours to New York this home site with its extensive water frontage, unique combination of open and protected waters, and advantageous location adjacent to the Great Egg inlet make for a one of kind opportunity. The property requires a new bulkhead and seller has priced the property accordingly.