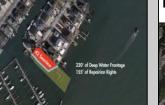

## **COMMENTS**

Waterfront properties are rare. One's with 230 ft of deep-water frontage, unobstructed sunrise and sunset views, the ability to dock up to a 150 ft yacht; all just a few thousand feet from the Great Egg inlet make this property truly a 1 of 1. Welcome to Seaview Point, one of the finest oversized deep water lots in New Jersey with arguably the most significant useable waterfrontage in all of southern New Jersey. This protected location affords 73ft of frontage facing open water and 157 ft of frontage facing the adjacent marina. With a dredging permit approved by the NJ Department of Environmental Protection this unique site can support a Sport Fishing or Motor Yacht up to 150ft in length in protected waters adjacent to the marina. Extending outward into open water this home site has riparian rights that extend approximately 160 ft into the bay. The significant scale of these riparian rights affords the ability for up to four boat slips on lifts able to accommodate boats up to 55 feet in length. Local zoning permits a full three-story house with roof top deck if desired. Amazing sunrise and sunset views from almost any vantage point await the owner of this truly unique property. Located about an hour from Philadelphia and two hours to New York this home site with its extensive water frontage, unique combination of open and protected waters, and advantageous location adjacent to the Great Egg inlet make for a one of kind opportunity. The property requires a new bulkhead and seller has priced the property accordingly.