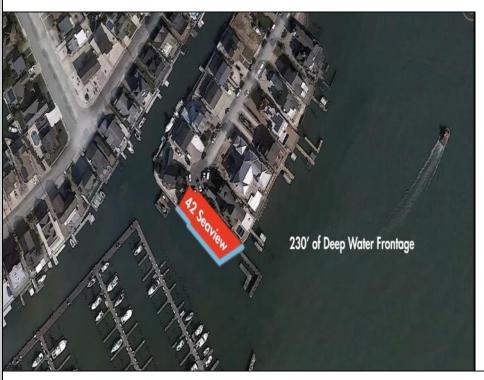

## **COMMENTS**

Waterfront properties are rare. One's with 230 ft of deep-water frontage, unobstructed sunrise and sunset views, the ability to dock up to a 150 ft yacht; all just a few thousand feet from the Great Egg inlet make this property truly a 1 of 1. Welcome to Seaview Point, one of the finest oversized deep water lots in New Jersey with arguably the most significant useable waterfrontage in all of southern New Jersey. This protected location affords 73ft of frontage facing open water and 157 ft of frontage facing the adjacent marina. With a dredging permit approved by the NJ Department of Environmental Protection this unique site can support a Sport Fishing or Motor Yacht up to 150ft in length in protected waters adjacent to the marina. Extending outward into open water this home site has riparian rights that extend approximately 160 ft into the bay. The significant scale of these riparian rights affords the ability for up to four boat slips on lifts able to accommodate boats up to 55 feet in length. Local zoning permits a full three-story house with roof top deck if desired. Amazing sunrise and sunset views from almost any vantage point await the owner of this truly unique property. Located about an hour from Philadelphia and two hours to New York this home site with its extensive water frontage, unique combination of open and protected waters, and advantageous location adjacent to the Great Egg inlet make for a one of kind opportunity. The property requires a new bulkhead and seller has priced the property accordingly.