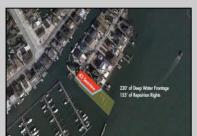

## **COMMENTS**

Waterfront properties are rare. One's with 230 ft of deep-water frontage, unobstructed sunrise and sunset views, the ability to dock up to a 150 ft yacht; all just a few thousand feet from the Great Egg inlet make this property truly a 1 of 1. Welcome to Seaview Point, one of the finest oversized deep water lots in New Jersey with arguably the most significant useable waterfrontage in all of southern New Jersey. This protected location affords 73ft of frontage facing open water and 157 ft of frontage facing the adjacent marina. With a dredging permit approved by the NJ Department of Environmental Protection this unique site can support a Sport Fishing or Motor Yacht up to 150ft in length in protected waters adjacent to the marina. Extending outward into open water this home site has riparian rights that extend approximately 160 ft into the bay. The significant scale of these riparian rights affords the ability for up to four boat slips on lifts able to accommodate boats up to 55 feet in length. Local zoning permits a full three-story house with roof top deck if desired. Amazing sunrise and sunset views from almost any vantage point await the owner of this truly unique property. Located about an hour from Philadelphia and two hours to New York this home site with its extensive water frontage, unique combination of open and protected waters, and advantageous location adjacent to the Great Egg inlet make for a one of kind opportunity. The property requires a new bulkhead and seller has priced the property accordingly.