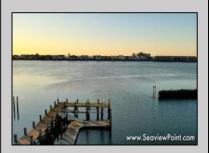

## **COMMENTS**

Waterfront properties are rare. One's with 230 ft of deep-water frontage, unobstructed sunrise and sunset views, the ability to dock up to a 150 ft yacht; all just a few thousand feet from the Great Egg inlet make this property truly a 1 of 1. Welcome to Seaview Point, one of the finest oversized deep water lots in New Jersey with arguably the most significant useable waterfrontage in all of southern New Jersey. This protected location affords 73ft of frontage facing open water and 157 ft of frontage facing the adjacent marina. With a dredging permit approved by the NJ Department of Environmental Protection this unique site can support a Sport Fishing or Motor Yacht up to 150ft in length in protected waters adjacent to the marina. Extending outward into open water this home site has riparian rights that extend approximately 160 ft into the bay. The significant scale of these riparian rights affords the ability for up to four boat slips on lifts able to accommodate boats up to 55 feet in length. Local zoning permits a full three-story house with roof top deck if desired. Amazing sunrise and sunset views from almost any vantage point await the owner of this truly unique property. Located about an hour from Philadelphia and two hours to New York this home site with its extensive water frontage, unique combination of open and protected waters, and advantageous location adjacent to the Great Egg inlet make for a one of kind opportunity. The property requires a new bulkhead and seller has priced the property accordingly.