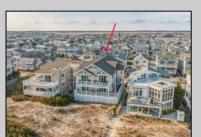

## **COMMENTS**

Incredible opportunity to own an entire beachfront duplex on the gorgeous beaches of Ocean City. 3232-34 Wesley features a large footprint providing for maximum square footage on each floor with a height that allows shows off spectacular views from both floors. Total square footage is approx. 4,600 sq ft. with 9 spacious bedrooms along with 4 full baths and 2 half baths. Meticulously maintained and updated inside and out. Both floors have large decks with the 1st floor featuring a huge wrap around deck for outdoor dining. Recently raised and updated allowing for many parking spots and storage as well as exterior decking and railings. Inside, the 1st floor features 4 large bedrooms and 2.5 baths with a wide open floor plan with spacious living room, dining area, kitchen, and bedrooms. The 2nd floor features 5 large bedrooms and 2.5 baths, massive ocean and beach views to the north and south, newer kitchen, open floor plan, and multiple outdoor decks. Lots of opportunities to use for a large family, rent 1 or both floors as an investment, convert into a single home, or build a new duplex or single home!! No rentals booked for this season - make this home yours! Don\'t wait on this one....