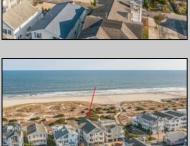

## **COMMENTS**

Incredible opportunity to own an entire beachfront duplex on the gorgeous beaches of Ocean City. 3232-34 Wesley features a large footprint providing for maximum square footage on each floor with a height that allows shows off spectacular views from both floors. Total square footage is approx. 4,600 sq ft. with 9 spacious bedrooms along with 4 full baths and 2 half baths. Meticulously maintained and updated inside and out. Both floors have large decks with the 1st floor featuring a huge wrap around deck for outdoor dining. Recently raised and updated allowing for many parking spots and storage as well as exterior decking and railings. Inside, the 1st floor features 4 large bedrooms and 2.5 baths with a wide open floor plan with spacious living room, dining area, kitchen, and bedrooms. The 2nd floor features 5 large bedrooms and 2.5 baths, massive ocean and beach views to the north and south, newer kitchen, open floor plan, and multiple outdoor decks. Lots of opportunities to use for a large family, rent 1 or both floors as an investment, convert into a single home, or build a new duplex or single home!! No rentals booked for this season - make this home yours! Don\'t wait on this one....