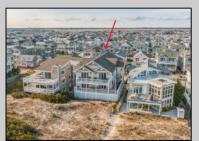

## **COMMENTS**

Incredible opportunity to own an entire beachfront duplex on the gorgeous beaches of Ocean City. 3232-34 Wesley features a large footprint providing for maximum square footage on each floor with a height that allows shows off spectacular views from both floors. Total square footage is approx. 4,600 sq ft. with 9 spacious bedrooms along with 4 full baths and 2 half baths. Meticulously maintained and updated inside and out. Both floors have large decks with the 1st floor featuring a huge wrap around deck for outdoor dining. Recently raised and updated allowing for many parking spots and storage as well as exterior decking and railings. Inside, the 1st floor features 4 large bedrooms and 2.5 baths with a wide open floor plan with spacious living room, dining area, kitchen, and bedrooms. The 2nd floor features 5 large bedrooms and 2.5 baths, massive ocean and beach views to the north and south, newer kitchen, open floor plan, and multiple outdoor decks. Lots of opportunities to use for a large family, rent 1 or both floors as an investment, convert into a single home, or build a new duplex or single home!! No rentals booked for this season - make this home yours! Don\'t wait on this one....