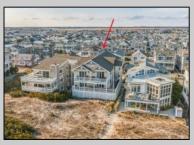

## COMMENTS

Incredible opportunity to own an entire beachfront duplex on the gorgeous beaches of Ocean City. 3232-34 Wesley features a large footprint providing for maximum square footage on each floor with a height that allows shows off spectacular views from both floors. Total square footage is approx. 4,600 sq ft. with 9 spacious bedrooms along with 4 full baths and 2 half baths. Meticulously maintained and updated inside and out. Both floors have large decks with the 1st floor featuring a huge wrap around deck for outdoor dining. Recently raised and updated allowing for many parking spots and storage as well as exterior decking and railings. Inside, the 1st floor features 4 large bedrooms and 2.5 baths with a wide open floor plan with spacious living room, dining area, kitchen, and bedrooms. The 2nd floor features 5 large bedrooms and 2.5 baths, massive ocean and beach views to the north and south, newer kitchen, open floor plan, and multiple outdoor decks. Lots of opportunities to use for a large family, rent 1 or both floors as an investment, convert into a single home, or build a new duplex or single home!! No rentals booked for this season - make this home yours! Don\'t wait on this one....