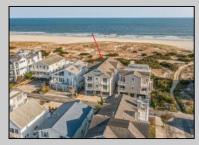

## COMMENTS

Incredible opportunity to own an entire beachfront duplex on the gorgeous beaches of Ocean City. 3232-34 Wesley features a large footprint providing for maximum square footage on each floor with a height that allows shows off spectacular views from both floors. Total square footage is approx. 4,600 sq ft. with 9 spacious bedrooms along with 4 full baths and 2 half baths. Meticulously maintained and updated inside and out. Both floors have large decks with the 1st floor featuring a huge wrap around deck for outdoor dining. Recently raised and updated allowing for many parking spots and storage as well as exterior decking and railings. Inside, the 1st floor features 4 large bedrooms and 2.5 baths with a wide open floor plan with spacious living room, dining area, kitchen, and bedrooms. The 2nd floor features 5 large bedrooms and 2.5 baths, massive ocean and beach views to the north and south, newer kitchen, open floor plan, and multiple outdoor decks. Lots of opportunities to use for a large family, rent 1 or both floors as an investment, convert into a single home, or build a new duplex or single home!! No rentals booked for this season - make this home yours! Don\'t wait on this one....