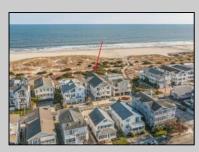

## COMMENTS

Incredible opportunity to own an entire beachfront duplex on the gorgeous beaches of Ocean City. 3232-34 Wesley features a large footprint providing for maximum square footage on each floor with a height that allows shows off spectacular views from both floors. Total square footage is approx. 4,600 sq ft. with 9 spacious bedrooms along with 4 full baths and 2 half baths. Meticulously maintained and updated inside and out. Both floors have large decks with the 1st floor featuring a huge wrap around deck for outdoor dining. Recently raised and updated allowing for many parking spots and storage as well as exterior decking and railings. Inside, the 1st floor features 4 large bedrooms and 2.5 baths with a wide open floor plan with spacious living room, dining area, kitchen, and bedrooms. The 2nd floor features 5 large bedrooms and 2.5 baths, massive ocean and beach views to the north and south, newer kitchen, open floor plan, and multiple outdoor decks. Lots of opportunities to use for a large family, rent 1 or both floors as an investment, convert into a single home, or build a new duplex or single home!! No rentals booked for this season - make this home yours! Don\'t wait on this one....