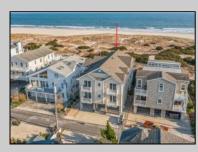

## COMMENTS

Incredible opportunity to own an entire beachfront duplex on the gorgeous beaches of Ocean City. 3232-34 Wesley features a large footprint providing for maximum square footage on each floor with a height that allows shows off spectacular views from both floors. Total square footage is approx. 4,600 sq ft. with 9 spacious bedrooms along with 4 full baths and 2 half baths. Meticulously maintained and updated inside and out. Both floors have large decks with the 1st floor featuring a huge wrap around deck for outdoor dining. Recently raised and updated allowing for many parking spots and storage as well as exterior decking and railings. Inside, the 1st floor features 4 large bedrooms and 2.5 baths with a wide open floor plan with spacious living room, dining area, kitchen, and bedrooms. The 2nd floor features 5 large bedrooms and 2.5 baths, massive ocean and beach views to the north and south, newer kitchen, open floor plan, and multiple outdoor decks. Lots of opportunities to use for a large family, rent 1 or both floors as an investment, convert into a single home, or build a new duplex or single home!! No rentals booked for this season - make this home yours! Don\'t wait on this one....