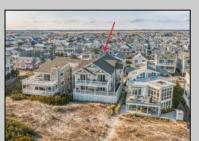

## **COMMENTS**

Incredible opportunity to own an entire beachfront duplex on the gorgeous beaches of Ocean City. 3232-34 Wesley features a large footprint providing for maximum square footage on each floor with a height that allows shows off spectacular views from both floors. Total square footage is approx. 4,600 sq ft. with 9 spacious bedrooms along with 4 full baths and 2 half baths. Meticulously maintained and updated inside and out. Both floors have large decks with the 1st floor featuring a huge wrap around deck for outdoor dining. Recently raised and updated allowing for many parking spots and storage as well as exterior decking and railings. Inside, the 1st floor features 4 large bedrooms and 2.5 baths with a wide open floor plan with spacious living room, dining area, kitchen, and bedrooms. The 2nd floor features 5 large bedrooms and 2.5 baths, massive ocean and beach views to the north and south, newer kitchen, open floor plan, and multiple outdoor decks. Lots of opportunities to use for a large family, rent 1 or both floors as an investment, convert into a single home, or build a new duplex or single home!! No rentals booked for this season - make this home yours! Don\'t wait on this one....