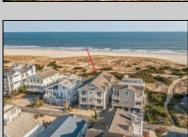

## **COMMENTS**

Incredible opportunity to own an entire beachfront duplex on the gorgeous beaches of Ocean City. 3232-34 Wesley features a large footprint providing for maximum square footage on each floor with a height that allows shows off spectacular views from both floors. Total square footage is approx. 4,600 sq ft. with 9 spacious bedrooms along with 4 full baths and 2 half baths. Meticulously maintained and updated inside and out. Both floors have large decks with the 1st floor featuring a huge wrap around deck for outdoor dining. Recently raised and updated allowing for many parking spots and storage as well as exterior decking and railings. Inside, the 1st floor features 4 large bedrooms and 2.5 baths with a wide open floor plan with spacious living room, dining area, kitchen, and bedrooms. The 2nd floor features 5 large bedrooms and 2.5 baths, massive ocean and beach views to the north and south, newer kitchen, open floor plan, and multiple outdoor decks. Lots of opportunities to use for a large family, rent 1 or both floors as an investment, convert into a single home, or build a new duplex or single home!! No rentals booked for this season - make this home yours! Don\'t wait on this one....