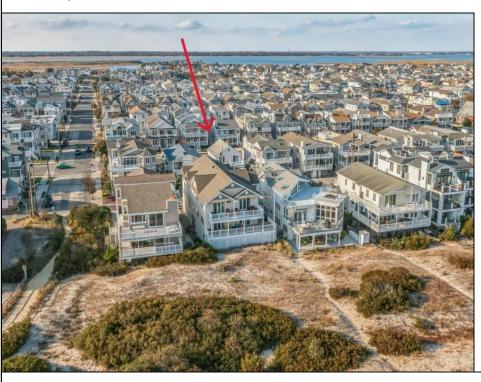

## **COMMENTS**

Incredible opportunity to own an entire beachfront duplex on the gorgeous beaches of Ocean City. 3232-34 Wesley features a large footprint providing for maximum square footage on each floor with a height that allows shows off spectacular views from both floors. Total square footage is approx. 4,600 sq ft. with 9 spacious bedrooms along with 4 full baths and 2 half baths. Meticulously maintained and updated inside and out. Both floors have large decks with the 1st floor featuring a huge wrap around deck for outdoor dining. Recently raised and updated allowing for many parking spots and storage as well as exterior decking and railings. Inside, the 1st floor features 4 large bedrooms and 2.5 baths with a wide open floor plan with spacious living room, dining area, kitchen, and bedrooms. The 2nd floor features 5 large bedrooms and 2.5 baths, massive ocean and beach views to the north and south, newer kitchen, open floor plan, and multiple outdoor decks. Lots of opportunities to use for a large family, rent 1 or both floors as an investment, convert into a single home, or build a new duplex or single home!! No rentals booked for this season - make this home yours! Don\'t wait on this one....