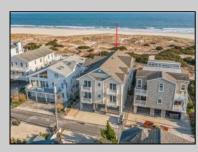

## 3232-3234 Wesley Ave. Ocean City, NJ 08226

Asking \$5,185,000.00

## COMMENTS

Incredible opportunity to own an entire beachfront duplex on the gorgeous beaches of Ocean City. 3232-34 Wesley features a large footprint providing for maximum square footage on each floor with a height that allows shows off spectacular views from both floors. Total square footage is approx. 4,600 sq ft. with 9 spacious bedrooms along with 4 full baths and 2 half baths. Meticulously maintained and updated inside and out. Both floors have large decks with the 1st floor featuring a huge wrap around deck for outdoor dining. Recently raised and updated allowing for many parking spots and storage as well as exterior decking and railings. Inside, the 1st floor features 4 large bedrooms and 2.5 baths with a wide open floor plan with spacious living room, dining area, kitchen, and bedrooms. The 2nd floor features 5 large bedrooms and 2.5 baths, massive ocean and beach views to the north and south, newer kitchen, open floor plan, and multiple outdoor decks. Lots of opportunities to use for a large family, rent 1 or both floors as an investment, convert into a single home, or build a new duplex or single home!! No rentals booked for this season - make this home yours! Don\'t wait on this one....