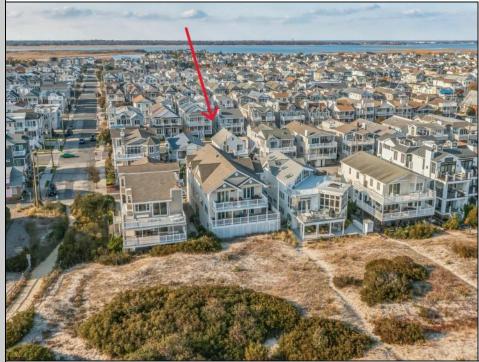

## COMMENTS

Incredible opportunity to own an entire beachfront duplex on the gorgeous beaches of Ocean City. 3232-34 Wesley features a large footprint providing for maximum square footage on each floor with a height that allows shows off spectacular views from both floors. Total square footage is approx. 4,600 sq ft. with 9 spacious bedrooms along with 4 full baths and 2 half baths. Meticulously maintained and updated inside and out. Both floors have large decks with the 1st floor featuring a huge wrap around deck for outdoor dining. Recently raised and updated allowing for many parking spots and storage as well as exterior decking and railings. Inside, the 1st floor features 4 large bedrooms and 2.5 baths with a wide open floor plan with spacious living room, dining area, kitchen, and bedrooms. The 2nd floor features 5 large bedrooms and 2.5 baths, massive ocean and beach views to the north and south, newer kitchen, open floor plan, and multiple outdoor decks. Lots of opportunities to use for a large family, rent 1 or both floors as an investment, convert into a single home, or build a new duplex or single home!! No rentals booked for this season - make this home yours! Don\'t wait on this one....