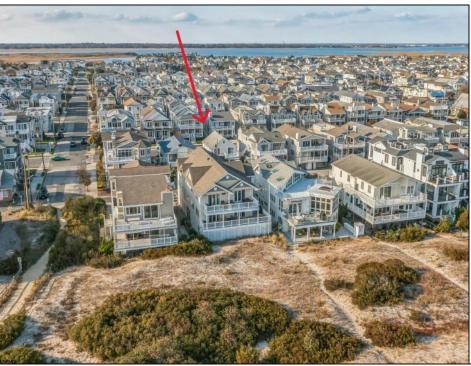

## **COMMENTS**

Incredible opportunity to own an entire beachfront duplex on the gorgeous beaches of Ocean City. 3232-34 Wesley features a large footprint providing for maximum square footage on each floor with a height that allows shows off spectacular views from both floors. Total square footage is approx. 4,600 sq ft. with 9 spacious bedrooms along with 4 full baths and 2 half baths. Meticulously maintained and updated inside and out. Both floors have large decks with the 1st floor featuring a huge wrap around deck for outdoor dining. Recently raised and updated allowing for many parking spots and storage as well as exterior decking and railings. Inside, the 1st floor features 4 large bedrooms and 2.5 baths with a wide open floor plan with spacious living room, dining area, kitchen, and bedrooms. The 2nd floor features 5 large bedrooms and 2.5 baths, massive ocean and beach views to the north and south, newer kitchen, open floor plan, and multiple outdoor decks. Lots of opportunities to use for a large family, rent 1 or both floors as an investment, convert into a single home, or build a new duplex or single home!! No rentals booked for this season - make this home yours! Don\'t wait on this one....