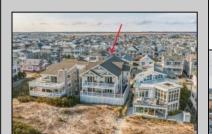

## **COMMENTS**

Incredible opportunity to own an entire beachfront duplex on the gorgeous beaches of Ocean City. 3232-34 Wesley features a large footprint providing for maximum square footage on each floor with a height that allows shows off spectacular views from both floors. Total square footage is approx. 4,600 sq ft. with 9 spacious bedrooms along with 4 full baths and 2 half baths. Meticulously maintained and updated inside and out. Both floors have large decks with the 1st floor featuring a huge wrap around deck for outdoor dining. Recently raised and updated allowing for many parking spots and storage as well as exterior decking and railings. Inside, the 1st floor features 4 large bedrooms and 2.5 baths with a wide open floor plan with spacious living room, dining area, kitchen, and bedrooms. The 2nd floor features 5 large bedrooms and 2.5 baths, massive ocean and beach views to the north and south, newer kitchen, open floor plan, and multiple outdoor decks. Lots of opportunities to use for a large family, rent 1 or both floors as an investment, convert into a single home, or build a new duplex or single home!! No rentals booked for this season - make this home yours! Don\'t wait on this one....