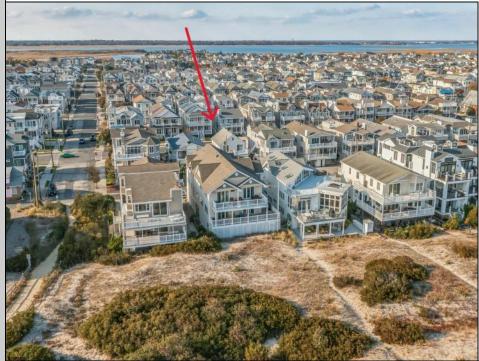

## COMMENTS

Incredible opportunity to own an entire beachfront duplex on the gorgeous beaches of Ocean City. 3232-34 Wesley features a large footprint providing for maximum square footage on each floor with a height that allows shows off spectacular views from both floors. Total square footage is approx. 4,600 sq ft. with 9 spacious bedrooms along with 4 full baths and 2 half baths. Meticulously maintained and updated inside and out. Both floors have large decks with the 1st floor featuring a huge wrap around deck for outdoor dining. Recently raised and updated allowing for many parking spots and storage as well as exterior decking and railings. Inside, the 1st floor features 4 large bedrooms and 2.5 baths with a wide open floor plan with spacious living room, dining area, kitchen, and bedrooms. The 2nd floor features 5 large bedrooms and 2.5 baths, massive ocean and beach views to the north and south, newer kitchen, open floor plan, and multiple outdoor decks. Lots of opportunities to use for a large family, rent 1 or both floors as an investment, convert into a single home, or build a new duplex or single home!! No rentals booked for this season - make this home yours! Don\'t wait on this one....