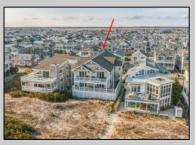

## COMMENTS

Incredible opportunity to own an entire beachfront duplex on the gorgeous beaches of Ocean City. 3232-34 Wesley features a large footprint providing for maximum square footage on each floor with a height that allows shows off spectacular views from both floors. Total square footage is approx. 4,600 sq ft. with 9 spacious bedrooms along with 4 full baths and 2 half baths. Meticulously maintained and updated inside and out. Both floors have large decks with the 1st floor featuring a huge wrap around deck for outdoor dining. Recently raised and updated allowing for many parking spots and storage as well as exterior decking and railings. Inside, the 1st floor features 4 large bedrooms and 2.5 baths with a wide open floor plan with spacious living room, dining area, kitchen, and bedrooms. The 2nd floor features 5 large bedrooms and 2.5 baths, massive ocean and beach views to the north and south, newer kitchen, open floor plan, and multiple outdoor decks. Lots of opportunities to use for a large family, rent 1 or both floors as an investment, convert into a single home, or build a new duplex or single home!! No rentals booked for this season - make this home yours! Don\'t wait on this one....