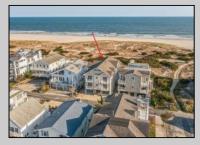

## COMMENTS

Incredible opportunity to own an entire beachfront duplex on the gorgeous beaches of Ocean City. 3232-34 Wesley features a large footprint providing for maximum square footage on each floor with a height that allows shows off spectacular views from both floors. Total square footage is approx. 4,600 sq ft. with 9 spacious bedrooms along with 4 full baths and 2 half baths. Meticulously maintained and updated inside and out. Both floors have large decks with the 1st floor featuring a huge wrap around deck for outdoor dining. Recently raised and updated allowing for many parking spots and storage as well as exterior decking and railings. Inside, the 1st floor features 4 large bedrooms and 2.5 baths with a wide open floor plan with spacious living room, dining area, kitchen, and bedrooms. The 2nd floor features 5 large bedrooms and 2.5 baths, massive ocean and beach views to the north and south, newer kitchen, open floor plan, and multiple outdoor decks. Lots of opportunities to use for a large family, rent 1 or both floors as an investment, convert into a single home, or build a new duplex or single home!! No rentals booked for this season - make this home yours! Don\'t wait on this one....