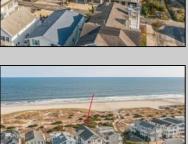

## **COMMENTS**

Incredible opportunity to own an entire beachfront duplex on the gorgeous beaches of Ocean City. 3232-34 Wesley features a large footprint providing for maximum square footage on each floor with a height that allows shows off spectacular views from both floors. Total square footage is approx. 4,600 sq ft. with 9 spacious bedrooms along with 4 full baths and 2 half baths. Meticulously maintained and updated inside and out. Both floors have large decks with the 1st floor featuring a huge wrap around deck for outdoor dining. Recently raised and updated allowing for many parking spots and storage as well as exterior decking and railings. Inside, the 1st floor features 4 large bedrooms and 2.5 baths with a wide open floor plan with spacious living room, dining area, kitchen, and bedrooms. The 2nd floor features 5 large bedrooms and 2.5 baths, massive ocean and beach views to the north and south, newer kitchen, open floor plan, and multiple outdoor decks. Lots of opportunities to use for a large family, rent 1 or both floors as an investment, convert into a single home, or build a new duplex or single home!! No rentals booked for this season - make this home yours! Don\'t wait on this one....