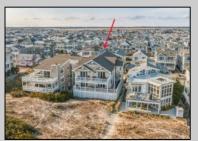

## **COMMENTS**

Incredible opportunity to own an entire beachfront duplex on the gorgeous beaches of Ocean City. 3232-34 Wesley features a large footprint providing for maximum square footage on each floor with a height that allows shows off spectacular views from both floors. Total square footage is approx. 4,600 sq ft. with 9 spacious bedrooms along with 4 full baths and 2 half baths. Meticulously maintained and updated inside and out. Both floors have large decks with the 1st floor featuring a huge wrap around deck for outdoor dining. Recently raised and updated allowing for many parking spots and storage as well as exterior decking and railings. Inside, the 1st floor features 4 large bedrooms and 2.5 baths with a wide open floor plan with spacious living room, dining area, kitchen, and bedrooms. The 2nd floor features 5 large bedrooms and 2.5 baths, massive ocean and beach views to the north and south, newer kitchen, open floor plan, and multiple outdoor decks. Lots of opportunities to use for a large family, rent 1 or both floors as an investment, convert into a single home, or build a new duplex or single home!! No rentals booked for this season - make this home yours! Don\'t wait on this one....