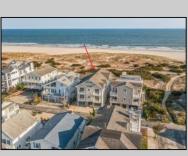

## **COMMENTS**

Incredible opportunity to own an entire beachfront duplex on the gorgeous beaches of Ocean City. 3232-34 Wesley features a large footprint providing for maximum square footage on each floor with a height that allows shows off spectacular views from both floors. Total square footage is approx. 4,600 sq ft. with 9 spacious bedrooms along with 4 full baths and 2 half baths. Meticulously maintained and updated inside and out. Both floors have large decks with the 1st floor featuring a huge wrap around deck for outdoor dining. Recently raised and updated allowing for many parking spots and storage as well as exterior decking and railings. Inside, the 1st floor features 4 large bedrooms and 2.5 baths with a wide open floor plan with spacious living room, dining area, kitchen, and bedrooms. The 2nd floor features 5 large bedrooms and 2.5 baths, massive ocean and beach views to the north and south, newer kitchen, open floor plan, and multiple outdoor decks. Lots of opportunities to use for a large family, rent 1 or both floors as an investment, convert into a single home, or build a new duplex or single home!! No rentals booked for this season - make this home yours! Don\'t wait on this one....