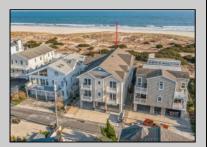

## **COMMENTS**

Incredible opportunity to own an entire beachfront duplex on the gorgeous beaches of Ocean City. 3232-34 Wesley features a large footprint providing for maximum square footage on each floor with a height that allows shows off spectacular views from both floors. Total square footage is approx. 4,600 sq ft. with 9 spacious bedrooms along with 4 full baths and 2 half baths. Meticulously maintained and updated inside and out. Both floors have large decks with the 1st floor featuring a huge wrap around deck for outdoor dining. Recently raised and updated allowing for many parking spots and storage as well as exterior decking and railings. Inside, the 1st floor features 4 large bedrooms and 2.5 baths with a wide open floor plan with spacious living room, dining area, kitchen, and bedrooms. The 2nd floor features 5 large bedrooms and 2.5 baths, massive ocean and beach views to the north and south, newer kitchen, open floor plan, and multiple outdoor decks. Lots of opportunities to use for a large family, rent 1 or both floors as an investment, convert into a single home, or build a new duplex or single home!! No rentals booked for this season - make this home yours! Don\'t wait on this one....