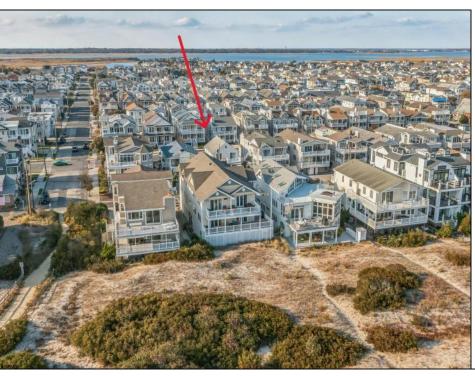

## **COMMENTS**

Incredible opportunity to own an entire beachfront duplex on the gorgeous beaches of Ocean City. 3232-34 Wesley features a large footprint providing for maximum square footage on each floor with a height that allows shows off spectacular views from both floors. Total square footage is approx. 4,600 sq ft. with 9 spacious bedrooms along with 4 full baths and 2 half baths. Meticulously maintained and updated inside and out. Both floors have large decks with the 1st floor featuring a huge wrap around deck for outdoor dining. Recently raised and updated allowing for many parking spots and storage as well as exterior decking and railings. Inside, the 1st floor features 4 large bedrooms and 2.5 baths with a wide open floor plan with spacious living room, dining area, kitchen, and bedrooms. The 2nd floor features 5 large bedrooms and 2.5 baths, massive ocean and beach views to the north and south, newer kitchen, open floor plan, and multiple outdoor decks. Lots of opportunities to use for a large family, rent 1 or both floors as an investment, convert into a single home, or build a new duplex or single home!! No rentals booked for this season - make this home yours! Don\'t wait on this one....